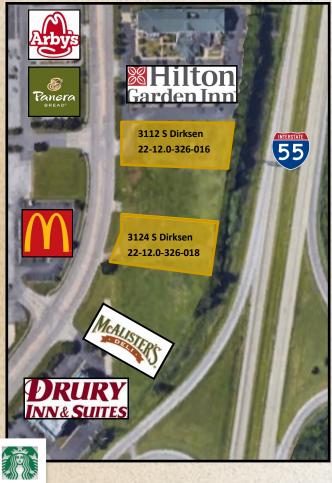

## FOR SALE

Property Type:Development Site, LandZoning:B-1 (City of Springfield)Lot Size:+/- 1 Acre Each

 Address
 APN
 Asking Price

 3112 S Dirksen Pkwy
 22-12.0-326-016
 \$480,000

 3124 S Dirksen Pkwy
 22-12.0-326-018
 \$480,000

Excellent building opportunity with visibility to both Dirksen Pkwy and I-55. Located near the I-55 and Stevenson Drive interchange (Exit 94) and between the Hilton Garden Inn, McAlister's Deli and Starbucks. Perfect location and visibility for restaurants, retail stores, or hospitality. Two parcels available for sale, priced individually.