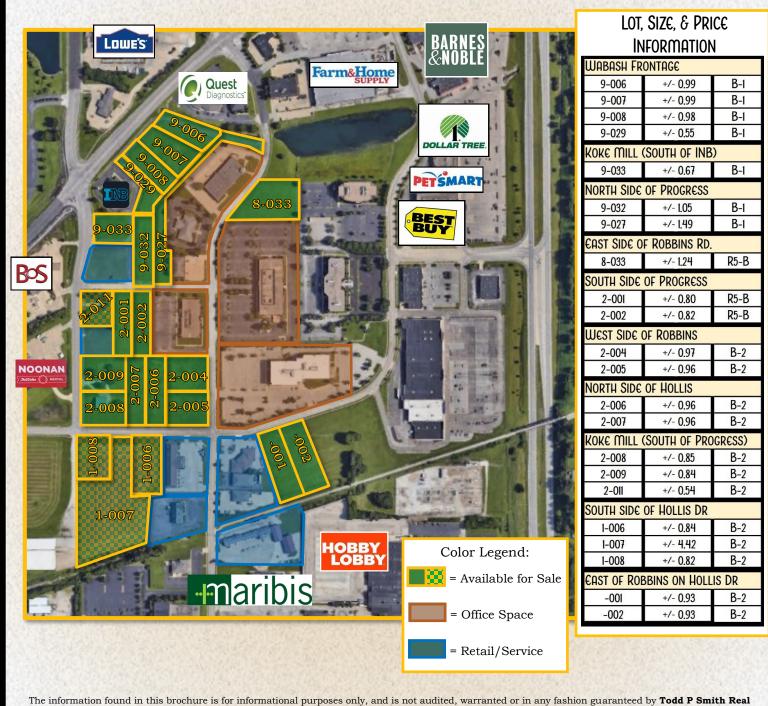

## Development Land For Sale Southwest Plaza - Springfield, IL

| <u>Address</u>                | Parcel ID #                   | APPROX.<br>ACREAGE | <u>PRICE</u> | ZONING |
|-------------------------------|-------------------------------|--------------------|--------------|--------|
| Wabash Frontage               |                               |                    |              |        |
| 3120 Wabash                   | 21-12.0-42 <mark>9-006</mark> | 0.99               | \$322,780    | B-1    |
| 3130 Wabash                   | 21-12.0-42 <mark>9-007</mark> | 0.99               | \$322,785    | B-1    |
| 3140 Wabash                   | 21-12.0-42 <mark>9-008</mark> | 0.98               | \$319,839    | B-1    |
| SWP Wabash                    | 21-12.0-42 <mark>9-029</mark> | 0.55               | \$180,195    | B-1    |
| KOKE MILL (SOUTH OF INB)      |                               |                    |              |        |
| SWP KOKE MILL                 | 21-12.0-42 <mark>9-033</mark> | 0.67               | \$218,468    | B-1    |
| NORTH SIDE OF PROGRESS        |                               |                    |              |        |
| 3113 PROGRESS                 | 21-12.0-42 <b>9-032</b>       | 1.05               | \$341,790    | B-1    |
| 3151 Robbins Rd.              | 21-12.0-42 <b>9-027</b>       | 1.49               | \$486,783    | B-1    |
| East Side of Robbins Rd.      |                               |                    |              |        |
| SWP ROBBINS RD.               | 21-12.0-42 <mark>8-033</mark> | 1.24               | \$270,072    | R5-B   |
| South Side of Progress        |                               |                    |              |        |
| 3130 PROGR€SS                 | 21-12.0-45 <mark>2-001</mark> | 0.80               | \$174,150    | R5-B   |
| 3120 PROGRESS                 | 21-12.0-45 <mark>2-002</mark> | 0.82               | \$178,295    | R5-B   |
| West Side of Robbins          |                               |                    |              |        |
| 3231 Robbins Rd.              | 21-12.0-45 <mark>2-004</mark> | 0.97               | \$211,815    | B-2    |
| 3101 HOLLIS DR.               | 21-12.0-45 <mark>2-005</mark> | 0.96               | \$210,015    | B-2    |
| NORTH SIDE OF HOLLIS          |                               |                    |              |        |
| 3121 HOLLIS DR.               | 21-12.0-45 <mark>2-006</mark> | 0.96               | \$167,400    | B-2    |
| 3131 HOLLIS DR.               | 21-12.0-45 <mark>2-007</mark> | 0.96               | \$167,400    | B-2    |
| KOKE MILL (SOUTH OF PROGRESS) |                               |                    |              |        |
| 3141 HOLLIS DR.               | 21-12.0-45 <mark>2-008</mark> | 0.85               | \$147,452    | B-2    |
| 3230 S KOKE MILL              | 21-12.0-45 <mark>2-009</mark> | 0.84               | \$146,964    | B-2    |
| 3200 KOKE MILL                | 21-12.0-45 <b>2-011</b>       | 0.54               | \$116,985    | B-2    |
| South side of Hollis Dr       |                               |                    |              |        |
| 3120 Hollis Dr.               | 21-13.0-20 <b>1-006</b>       | 0.84               | \$109,770    | B-2    |
| 3130 HOLLIS DR.               | 21-13.0-20 <b>1-007</b>       | 4.42               | \$577,605    | B-2    |
| 3150 Hollis Dr.               | 21-13.0-20 <b>1-008</b>       | 0.82               | \$107,157    | B-2    |
| €AST OF ROBBINS ON HOLLIS DR  |                               |                    |              |        |
| 3060 Hollis Dr.               | 21-13.0-202 <mark>-001</mark> | 0.93               | \$121,532    | B-2    |
| 3050 Hollis Dr.               | 21-13.0-202 <mark>-002</mark> | 0.93               | \$121,532    | B-2    |