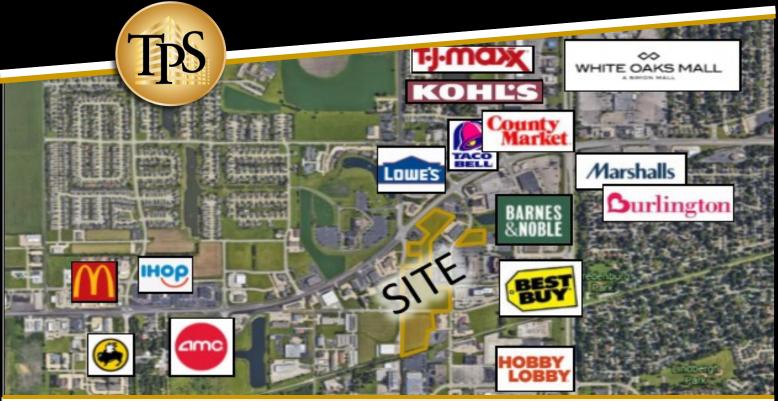

## Development Land For Sale Southwest Plaza - Springfield, IL

**Property Type:** Development land

**Asking Price:** \$3 - \$7.50

**Zoning:** B-1 | R5-B | B-2

**Lot Sizes:** 16 lots | (+/-) .54 - 4.42 acres

Access:

- \* Veterans Pkwy (via SW Plaza Dr)
- \* Wabash (3 points of access)
  - West White Oaks Dr
  - Robbins Road
  - Koke Mill

These available lots are in the center of all activity in southwest Springfield with frontage on Wabash. This is a great opportunity to in-fill development lots that are in the middle of all the commercial expansion in the area. These available lots are located off the southwest corner of the Veterans Pkwy & Wabash intersection, which sees over 30,000 cars a day on Veterans. This is a prime commercial intersection in Springfield where the White Oaks Mall is located, as well as, many other big box retail centers, restaurants, & office buildings in near proximity. The zoning in this area allows for wide variety of uses, such as: commercial industrial, office, & retail. These lots are contiguous up to approximately 8.5 acres.