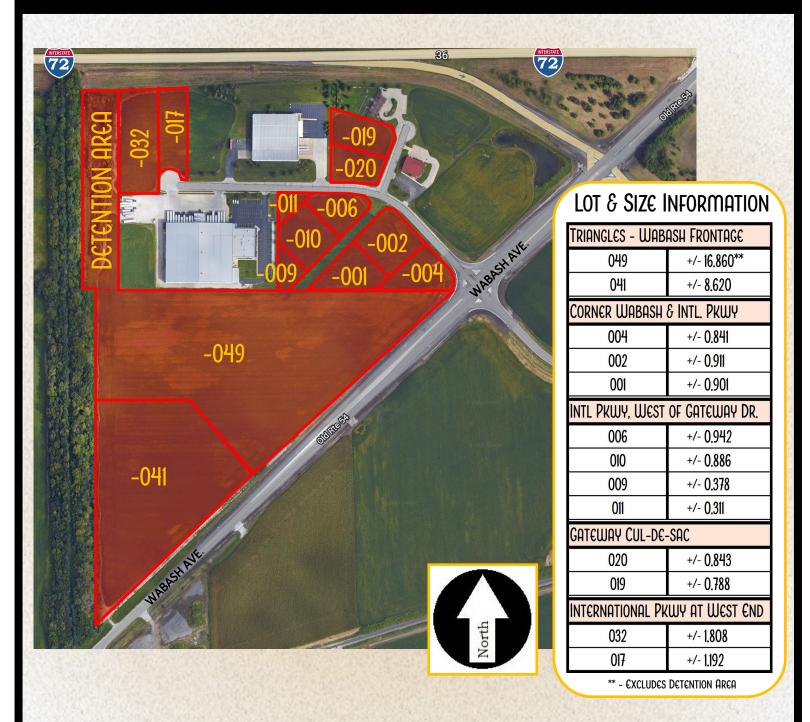

### 1-72 BUSINESS PARK

| <u>Address</u> |                                                  | Parcel ID #            | Approx.<br>Acreage | <u>Price</u> | Zoning |
|----------------|--------------------------------------------------|------------------------|--------------------|--------------|--------|
| Г              | Large Triangle - South Land Wabash Frontage      |                        |                    |              |        |
|                | I-72 Wabash Ave. (049)                           | 21-15.0-300-049 w/o DA | 16.860             | \$2,203,290  | I-1    |
|                | I-72 Wabash Ave. (041)                           | 21-15.0-300-041        | 8.620              | \$1,126,398  | I-1    |
| GATEWAY LOTS   | South Corner Wabash & International Parkway      |                        |                    |              |        |
|                | 5500 International Pky                           | 21-15.0-176-004        | 0.841              | \$146,476    | I-1    |
|                | 3500 Gateway Dr.                                 | 21-15.0-176-002        | 0.911              | \$158,676    | I-1    |
|                | 3520 Gateway Dr.                                 | 21-15.0-176-001        | 0.901              | \$157,004    | I-1    |
|                | International Pkwy., West of Gateway Dr.         |                        |                    |              |        |
|                | 3501 Gateway Dr.                                 | 21-15.0-152-006        | 0.942              | \$164,096    | I-1    |
|                | 3521 S Gateway Dr.                               | 21-15.0-152-010        | 0.886              | \$154,460    | I-1    |
|                | 3535 Gateway Dr.                                 | 21-15.0-152-009        | 0.378              | \$65,864     | I-1    |
|                | 5630 International Pkwy                          | 21-15.0-152-011        | 0.311              | \$54,124     | I-1    |
|                | Gateway Cul-de-sac (North of International Pkwy) |                        |                    |              |        |
|                | 172 Gateway Dr. (020)                            | 21-15.0-151-020        | 0.843              | \$146,960    | B-1    |
| 79             | 172 Gateway Dr. (019)                            | 21-15.0-151-019        | 0.788              | \$137,324    | B-1    |
|                | International Parkway - West End                 |                        |                    |              |        |
|                | I72 International Pkwy                           | 21-15.0-100-032        | 1.808              | \$315,004    | I-1    |
|                | 5761 International Pkwy                          | 21-15.0-151-017        | 1.192              | \$207,616    | I-1    |