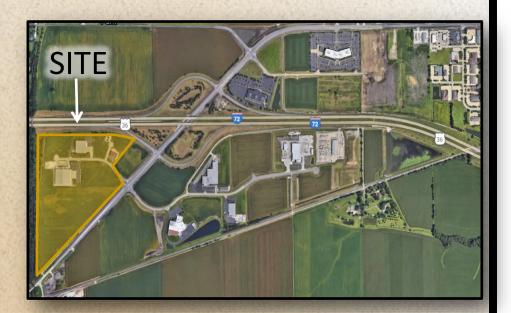

#### Access:

I-72 and nearby I-55

Located in the expanding Southwest side of Springfield, many of these sites are development ready with roadway and utilities in place. There are contiguous tracts up to +/- 32 acres and available in various sizes. There is great interstate connectivity as well as quick access to the I-72/Wabash interchange. I-72 gives access across Illinois from Missouri to Indiana and I-55, just miles away, gives north and south access from Chicago to New Orleans. This interchange continues to attract a variety of office/industrial businesses such as: MJ Kellner Food Service, American Metals Supply, Simplex, Mel-O-Cream Donuts, BUNN-O-Matic Corporation, Wells Fargo Home Mortgage, Brandt, ADM, Altorfer CAT.