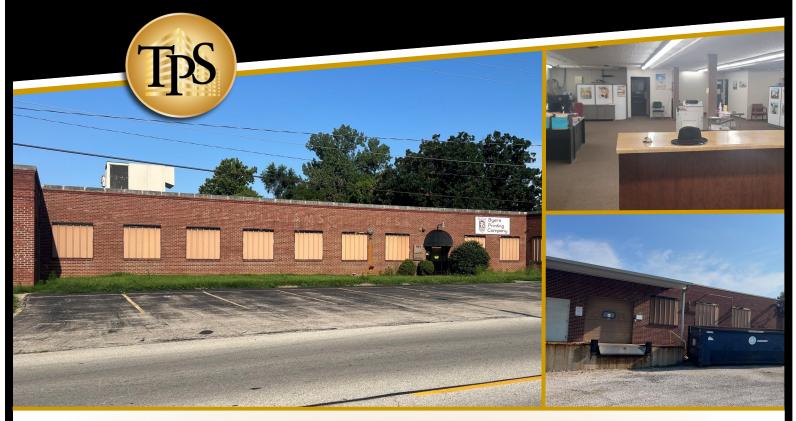

## Warehouse/Shop/Office with Loading Docks

901 N MacArthur Blvd., Springfield, IL

**Lease Price:** \$6.50/ SF + Utilities **Site:** +/- 1.1 acres

Electric: Single meter Bldg. Sq. Ft.: +/- 26,800 Sq. Ft.

3-phase service (.,2,500 Office Space + separate break room)

**Zoning:** County B-2

Sublease Opportunity! Office/Warehouse/Flex building with 2 loading docks and fenced outside parking/yard area. One dock has a built-in leveler. Excellent central location near the Mid-Illinois Medical District, the IL State Capitol Complex, Downtown Springfield, IL, and easy access from IL Route 97 (Jefferson/Madison corridor). Formerly used as a printing business, the open layout with adaptable space fits various needs.

# Warehouse/Shop/Office with Loading Docks

901 N MacArthur Blvd., Springfield, IL