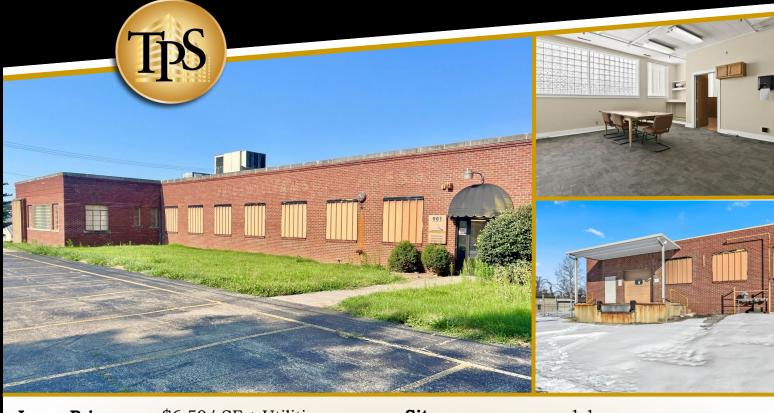

## Warehouse/Shop/Office with Loading Docks

901 N MacArthur Blvd., Springfield, IL

 Lease Price:
 \$6.50/SF + Utilities
 Site:
 +/- 1.1 acres

 Electric:
 Single meter 3-phase service
 Bldg. Sq. Ft.:
 +/- 26,800 Sq. Ft.

 Zoning:
 County B-2

Sublease Opportunity! Office/Warehouse/Flex building with 2 loading docks and fenced outside parking/yard area. One dock has a built-in leveler. Excellent central location near the Mid-Illinois Medical District, the IL State Capitol Complex, Downtown Springfield, IL, and easy access from IL Route 97 (Jefferson/Madison corridor). Formerly used as a printing business, the open layout with adaptable space fits various needs.