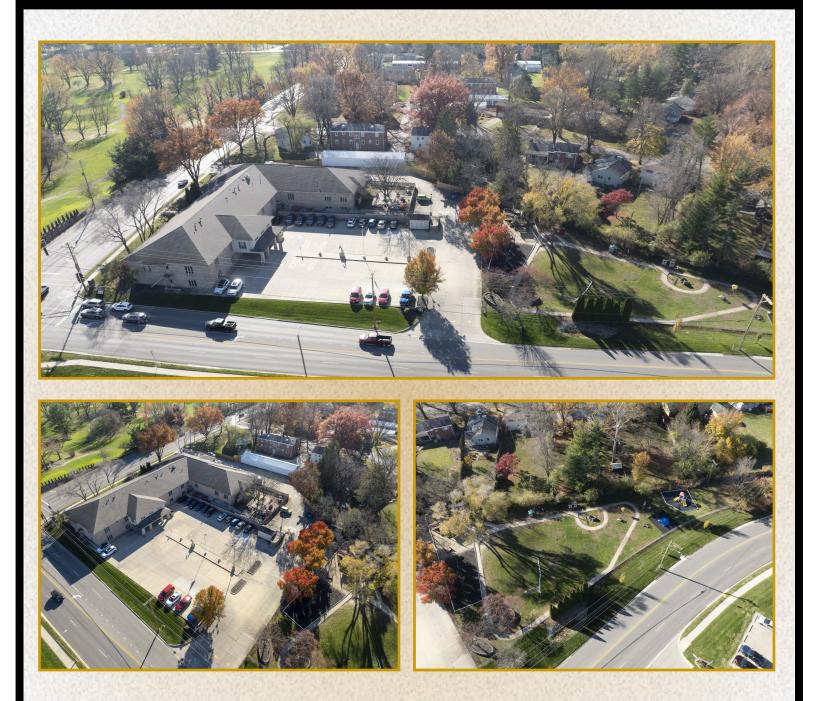

## Versatile Building For Sale 805 Chatham Rd. Springfield, IL

Sale Price: \$2,000,000.00 Zoning: R-3(b) & R-5(c) Acres: +/- 2.26 Acres Total Building: +/- 30,500 Sq. Ft. Property Year Built: 1990 (Addition 1994) Traffic Count: 11,800 (Chatham Rd.)

Endless opportunity at this spacious +/- 31,000 square foot facility located in Springfield, IL! This exceptional building offers a prime location on the southwest corner of Chatham Road and Lawrence Avenue, introducing your business to high visibility and convenience to arterial roadways to all parts of Springfield. The building, currently in use as a daycare, allows for plenty of indoor and outdoor space for learning and recreation. The building amenities include a kitchen with hood, an elevator, sprinkler system, lots of plumbing throughout and two outside playgrounds. Do not miss out on the extraordinary possibility to allow your business to thrive at this hard to miss location.