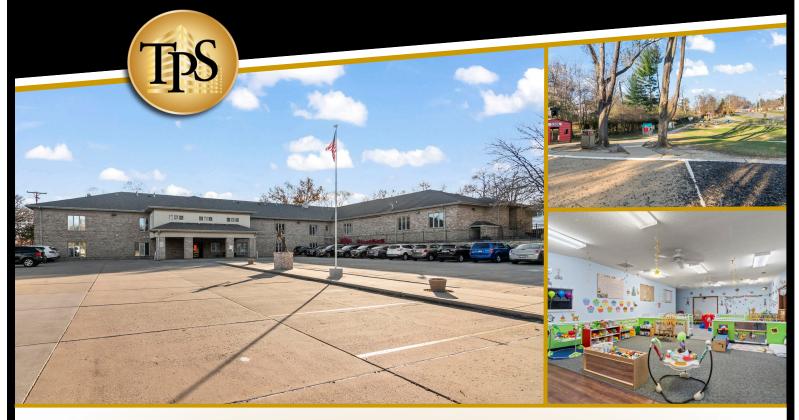

## Versatile Building For Sale 805 Chatham Rd. Springfield, IL

Sale Price: \$2,000,000.00 Zoning: R-3(b) & R-5(c) Acres: +/- 2.26 Acres Total Building: +/- 30,500 Sq. Ft. Property Year Built: 1990 (Addition 1994) Traffic Count: 11,800 (Chatham Rd.)

Endless opportunity at this spacious +/- 31,000 square foot facility located in Springfield, IL! This exceptional building offers a prime location on the southwest corner of Chatham Road and Lawrence Avenue, introducing your business to high visibility and convenience to arterial roadways to all parts of Springfield. The building, currently in use as a daycare, allows for plenty of indoor and outdoor space for learning and recreation. The building amenities include a kitchen with hood, an elevator, sprinkler system, lots of plumbing throughout and two outside playgrounds. Do not miss out on the extraordinary possibility to allow your business to thrive at this hard to miss location.