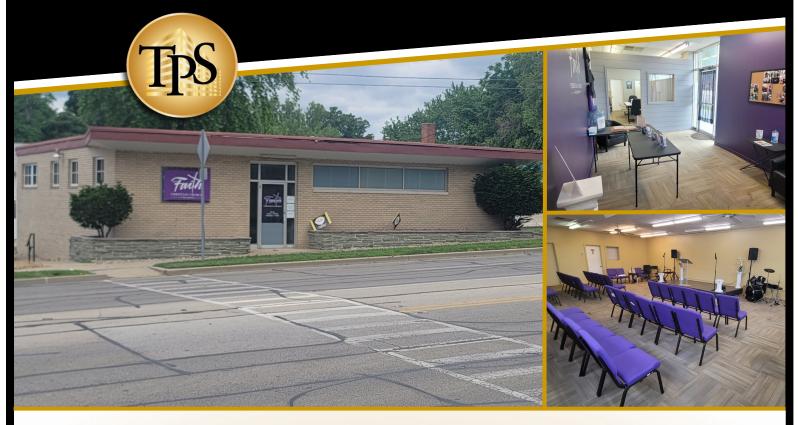

## Highly visible location on a major thoroughfare.

Close proximity to many medical and government uses. Near Downtown Springfield. On-site parking. Professional office-retail park setting. Excellent signage opportunities. Simple flexible building adaptable to many uses. High visibility on a major thoroughfare Simple building construction is adaptable for many uses. Flexible use and configuration options has a front reception area an office/meeting room, a large open back room.