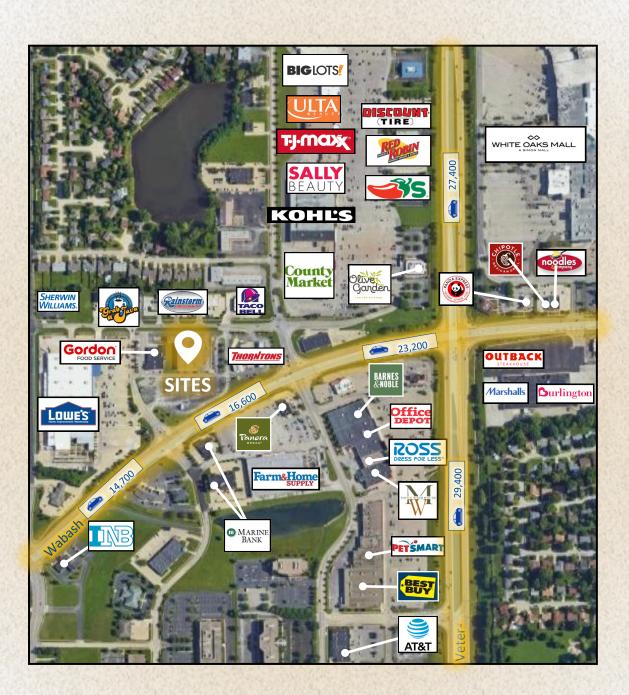

## TWO HIGH PROFILE RETAIL SITE IN SOUTHWEST PLAZA II

- Location, location, location!
- Two existing retail spaces.
- .25 miles west of White Oaks Mall
- Large resurfaced asphalt parking lot with over 300 spaces
- High ceilings in both spaces.
- Recessed loading dock in west (3057) & overhead doors in east (3051)