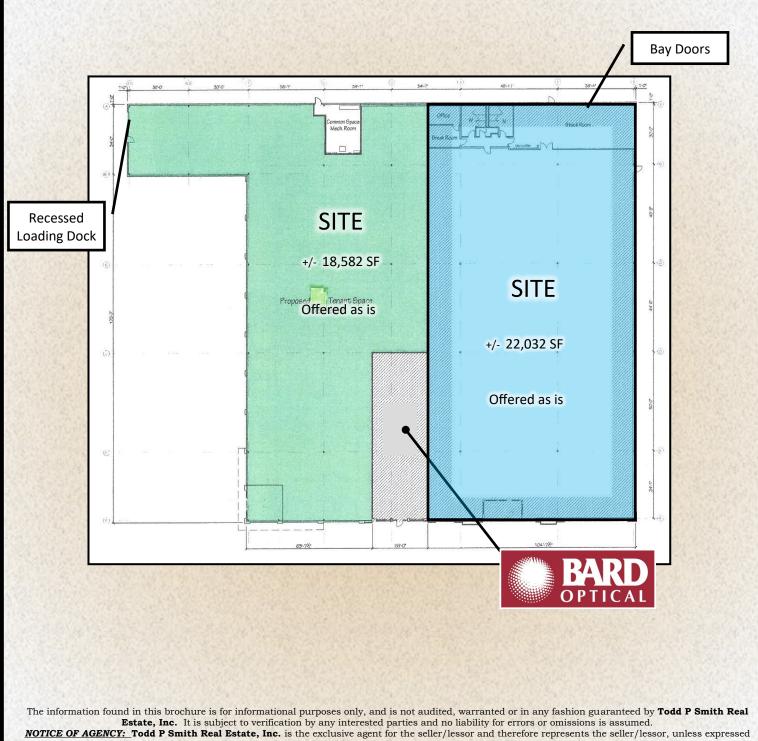

## Prime Retail Location - For Lease 3051 & 3057 W Wabash Ave., Springfield, IL

Lease Price: \$8.50/SF/YR NNN est. \$4.00 Available Space: 3057: +/- 18,582 sq. ft. 3051: +/- 22,032 Sq. Ft. (Contiguous) **Zoning:** B-1 (City of Springfield) **Traffic Count**: 16,600 ADT (Wabash Ave.)

## TWO HIGH PROFILE RETAIL SITE IN SOUTHWEST PLAZA II

- Location, location, location!
- Two existing retail spaces.
- .25 miles west of White Oaks Mall
- Large resurfaced asphalt parking lot with over 300 spaces
- High ceilings in both spaces.
- Recessed loading dock in west (3057) & overhead doors in east (3051)