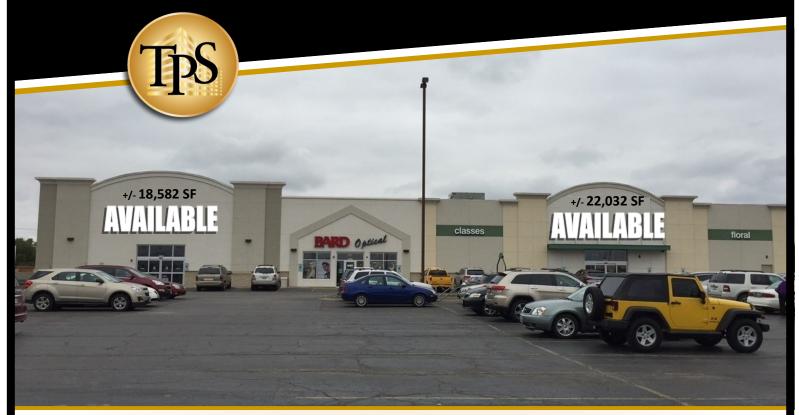

## Prime Retail Location - For Lease 3051 & 3057 W Wabash Ave., Springfield, IL

Lease Price: \$8.50/SF/YR NNN est. \$4.00 Available Space: 3057: +/- 18,582 sq. ft. 3051: +/- 22,032 Sq. Ft. (Contiguous) **Zoning:** B-1 (City of Springfield) **Traffic Count**: 16,600 ADT (Wabash Ave.)

## TWO HIGH PROFILE RETAIL SITE IN SOUTHWEST PLAZA II

- Location, location, location!
- Two existing retail spaces.
- .25 miles west of White Oaks Mall
- Large resurfaced asphalt parking lot with over 300 spaces
- High ceilings in both spaces.
- Recessed loading dock in west (3057) & overhead doors in east (3051)