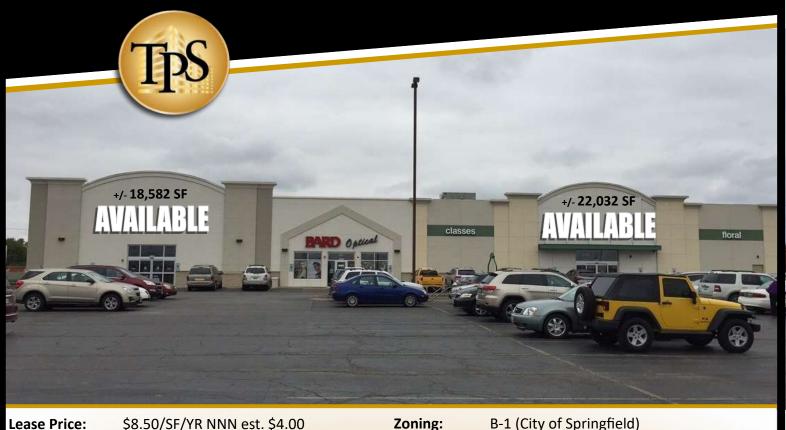

### Prime Retail Location - For Lease 3051 & 3057 W Wabash Ave., Springfield, IL

Lease Price: \$8.50/SF/YR NNN est. \$4.00

Available Space: 3057: +/- 18,582 sq. ft.

3051: +/- 22,032 Sq. Ft.

(Contiguous)

#### TWO HIGH PROFILE RETAIL SITE IN SOUTHWEST PLAZA II

- Location, location, location!
- Two existing retail spaces.
- .25 miles west of White Oaks Mall
- Large resurfaced asphalt parking lot with over 300 spaces
- High ceilings in both spaces.
- Recessed loading dock in west (3057) & overhead doors in east (3051)