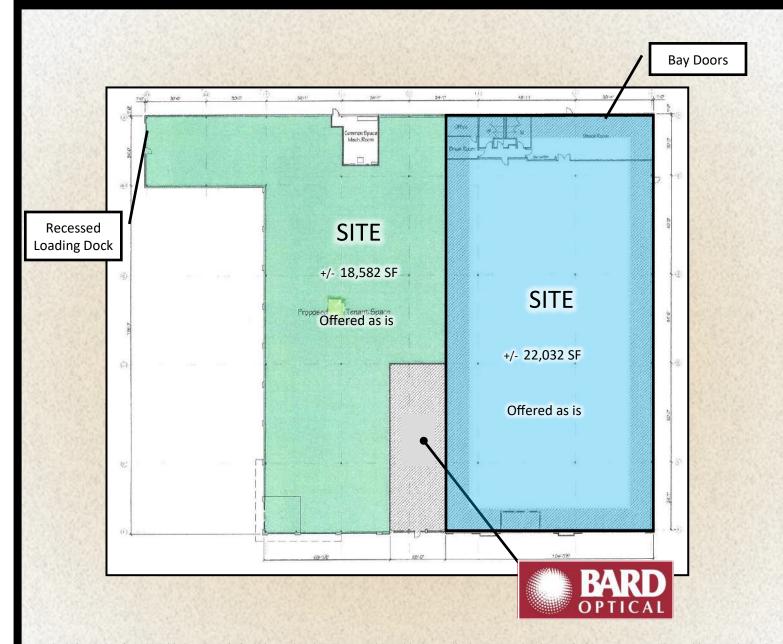

### Prime Retail Location - For Lease 3051 & 3057 W Wabash Ave., Springfield, IL

Lease Price: \$8.50/SF/YR NNN est. \$4.00

Available Space: 3057: +/- 18,582 sq. ft.

3051: +/- 22,032 Sq. Ft.

(Contiguous)

#### TWO HIGH PROFILE RETAIL SITE IN SOUTHWEST PLAZA II

- Location, location, location!
- Two existing retail spaces.
- .25 miles west of White Oaks Mall
- Large resurfaced asphalt parking lot with over 300 spaces
- High ceilings in both spaces.
- Recessed loading dock in west (3057) & overhead doors in east (3051)