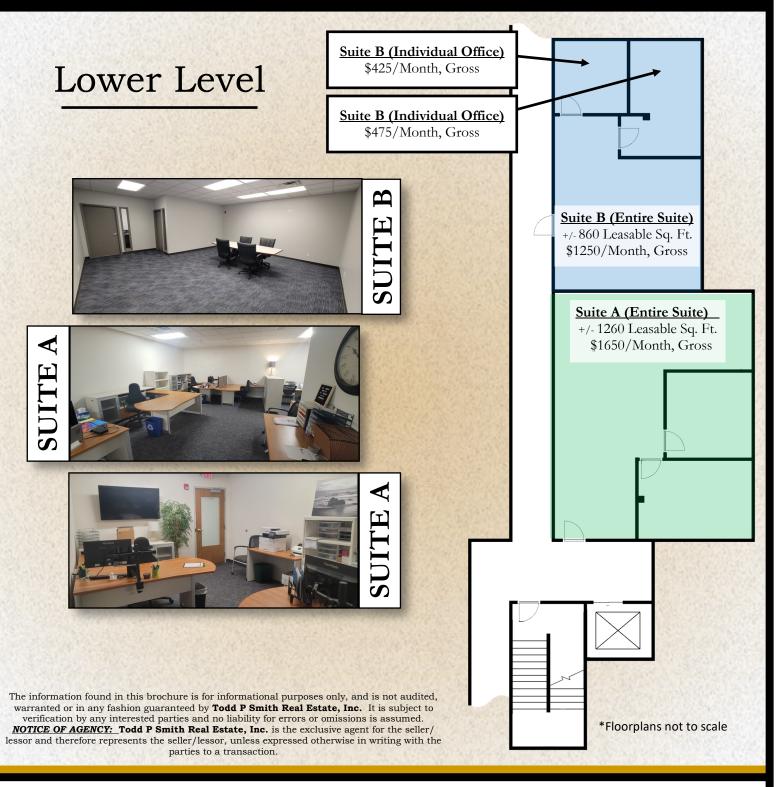

## Office Space for Lease 3000 Professional Dr., Springfield, IL 62703

Available Space: Suite A Suite B Suite B - Individual Office Leasable Square footage +/- 1,260 Sq. Ft. +/- 860 Sq. Ft. Price

\$1650/ Month, Gross \$1250/ Month, Gross \$425 - 475/ Month, Gross

## You will be proud to have your clients & customers visit your office at 3000 Professional Drive.

This is a wonderful building with lots of curb appeal in an excellent location. The available lower-level **Suite A** is immediately across from the elevator/stairs and has 2 private offices and open space. Adjacent **Suite B** is also available. Grab this opportunity to lease an office in this beautifully maintained property. Amenities in the building include a large, shared break room with a full kitchen, conference/training rooms for daily rental, elevator, and shower/locker facilities to name a few. The Park South commercial development is well located with quick access to I-55/I-72, Downtown Springfield, and all other areas of Springfield, IL. Be sure to check out this comfortable professional office building!

The information found in this brochure is for informational purposes only, and is not audited, warranted or in any fashion guaranteed by **Todd P Smith Real Estate, Inc.** It is subject to verification by any interested parties and no liability for errors or omissions is assumed.
<u>NOTICE OF AGENCY:</u> Todd P Smith Real Estate, Inc. is the exclusive agent for the seller/lessor and therefore represents the seller/lessor,
unless expressed otherwise in writing with the parties to a transaction.