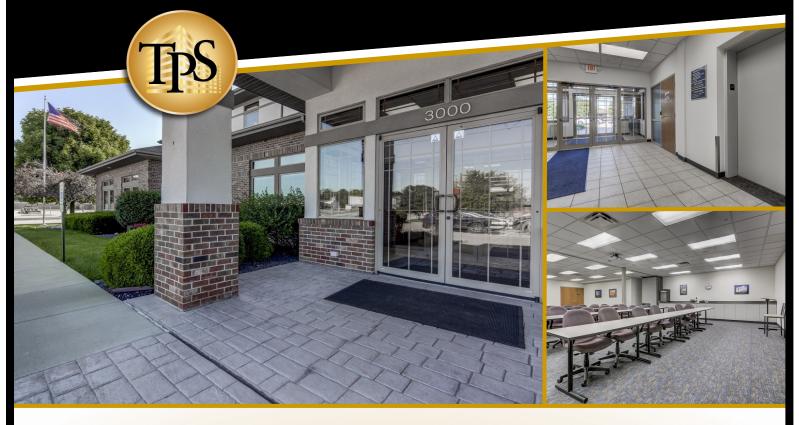

## Office Space for Lease 3000 Professional Dr., Springfield, IL 62703

Available Space: Suite A Leasable Square footage +/- 1,260 Sq. Ft. Price \$1650/ Month, Gross

## You will be proud to have your clients & customers visit your office at 3000 Professional Drive.

This is a wonderful building with lots of curb appeal in an excellent location. The available lowerlevel **Suite A** is immediately across from the elevator/stairs and has 2 private offices and open space. Grab this opportunity to lease a suite in this beautifully maintained property. Amenities in the building include a large, shared break room with a full kitchen, conference/training rooms for daily rental, elevator, and shower/locker facilities to name a few. The Park South commercial development is well located with quick access to I-55/I-72, Downtown Springfield, and all other areas of Springfield, IL. Be sure to check out this comfortable professional office building!