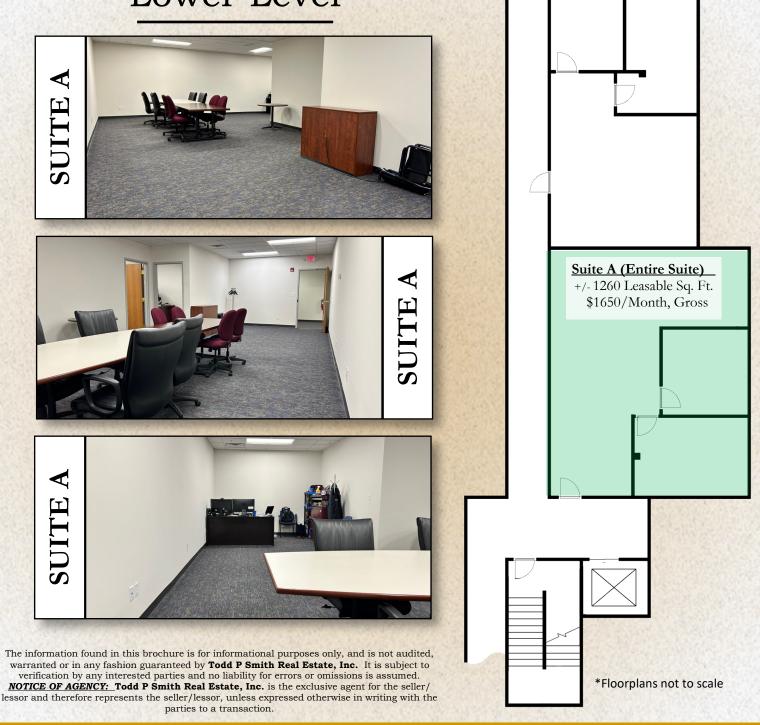

## Office Space for Lease 3000 Professional Dr., Springfield, IL 62703

Available Space: Suite A Leasable Square footage +/- 1,260 Sq. Ft. Price \$1650/ Month, Gross

## You will be proud to have your clients & customers visit your office at 3000 Professional Drive.

This is a wonderful building with lots of curb appeal in an excellent location. The available lowerlevel **Suite A** is immediately across from the elevator/stairs and has 2 private offices and open space. Grab this opportunity to lease a suite in this beautifully maintained property. Amenities in the building include a large, shared break room with a full kitchen, conference/training rooms for daily rental, elevator, and shower/locker facilities to name a few. The Park South commercial development is well located with quick access to I-55/I-72, Downtown Springfield, and all other areas of Springfield, IL. Be sure to check out this comfortable professional office building!

## Lower Level

Contact: Phone: Email: Website: Todd P Smith 217.441.8000 todd@tpsmithre.com www.TPSmithRE.com