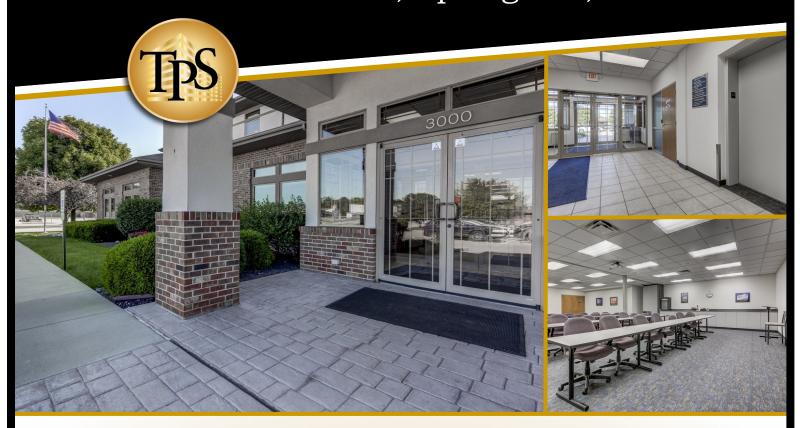

## Office Space for Lease 3000 Professional Dr., Springfield, IL 62703

Available Space: Leasable Square footage Price

Suite A +/- 1,260 Sq. Ft. \$1650/ Month, Gross

You will be proud to have your clients & customers visit your office at 3000 Professional Drive.

This is a wonderful building with lots of curb appeal in an excellent location. The available lower-level **Suite A** is immediately across from the elevator/stairs and has 2 private offices and open space. Grab this opportunity to lease a suite in this beautifully maintained property. Amenities in the building include a large, shared break room with a full kitchen, conference/training rooms for daily rental, elevator, and shower/locker facilities to name a few. The Park South commercial development is well located with quick access to I-55/I-72, Downtown Springfield, and all other areas of Springfield, IL. Be sure to check out this comfortable professional office building!