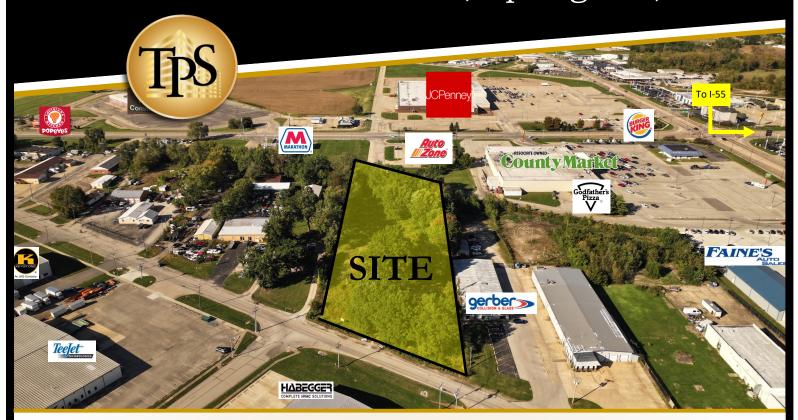

## 2927 Old Rochester Rd., Springfield, IL

Sale Price: \$380,000.00

**Zoning:** I-1 (City of Springfield)

Enterprise Zone

**Property Size:** +/- 2.21 Acres

I-55 Interchange: +/- 0.4 Miles Away

235' of Frontage

Prime site in the heart of a commercial/light-industrial area in a Springfield enterprise zone. This two-acre parcel sits between South Grand and Dirksen Parkway on Old Rochester Rd, making it a location for easy accessibility to not only strong commercial corridors in Springfield but also interstates I-55 & I-72 (I -55 Exit 96). This versatile location is perfect for flex, warehouse, manufacturing, and/or distribution. Don't miss out on a chance to invest in a location that combines accessibility, visibility, and LOTS of potential for your business!