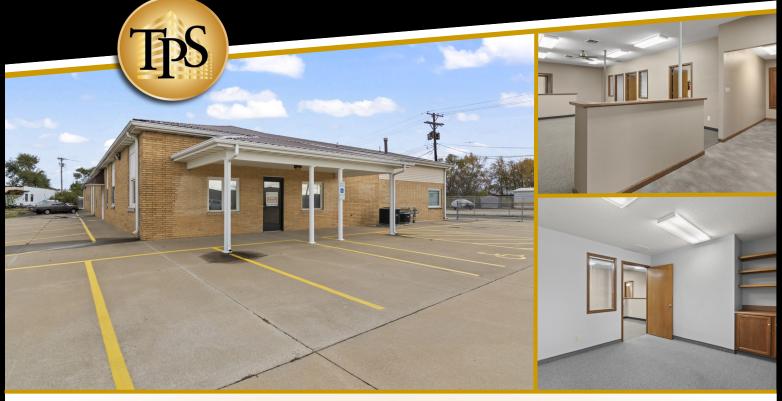

## Office Space For Lease 2803 Old Rochester Rd., Springfield, IL

### Office space for rent!

One suite available at this functional building located close to I-55/S Grand (Exit 96) and Dirksen Pkwy. It is an office suite with private offices and an open work area. (See following pages for more detail.) This property with on-site parking, easy accessibility, and functional spaces, that are in great condition, will make a wonderful location for your business.