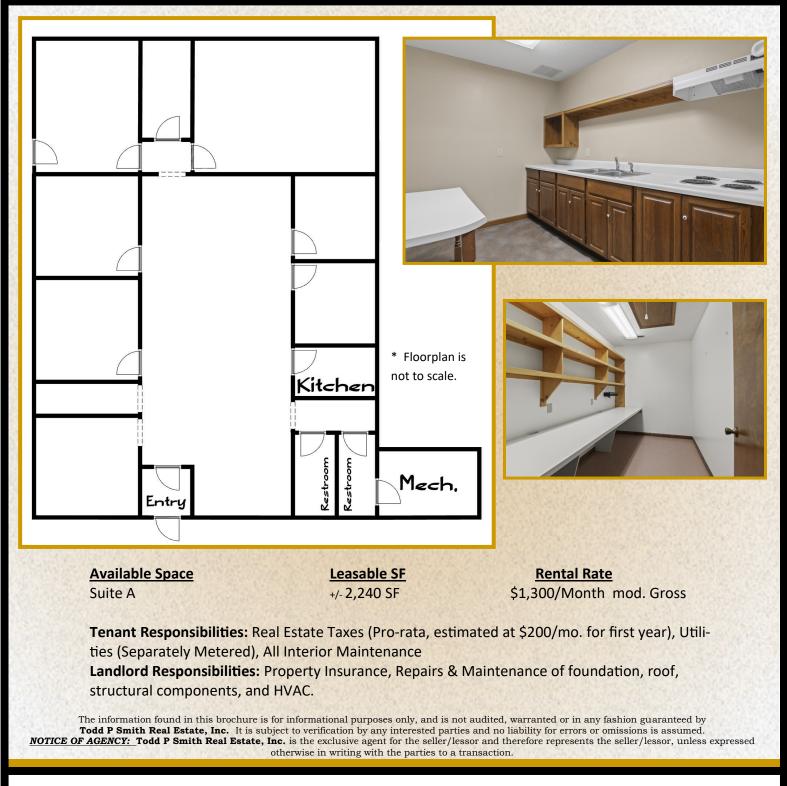

#### Zoning: I-1

Suite A: +/- 2,240 Sq. Ft. \$1,300/mo. Mod. Gross

Direct access from on-site parking lot.

### Office space for rent!

One suite available at this functional building located close to I-55/S Grand (Exit 96) and Dirksen Pkwy. It is an office suite with private offices and an open work area. (See following pages for more detail.) This property with on-site parking, easy accessibility, and functional spaces, that are in great condition, will make a wonderful location for your business.