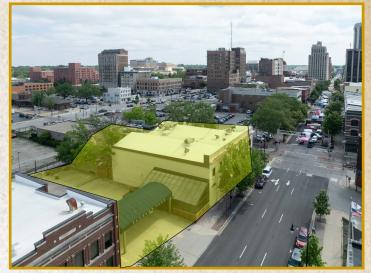

**Sale Price:** \$795,000 **Total Building:** +/- 29,168 Sq. Ft. **1st:** +/- 10,444 Sq. Ft. **2nd:** +/- 10,444 Sq. Ft.

Zoning: S-3 (City of Springfield) Property Year Built: 1920

Basement: +/- 8,280 Sq. Ft.

#### A rare opportunity in Downtown Springfield, IL with so many possibilities!

Drive up to the covered canopy entrance, then make use of the many designated areas within the building. A beautiful reception area leads into the two-story main hall and mezzanine with a wall of arched windows that overlooks one of the three outdoor patio areas with a water fountain. There is onsite parking and the spaces throughout the building include large and small gathering spaces, offices, entertainment areas, a main kitchen, other smaller kitchen workspaces, and two elevators. This property has a wonderful atmosphere, blending sophistication with functionality.