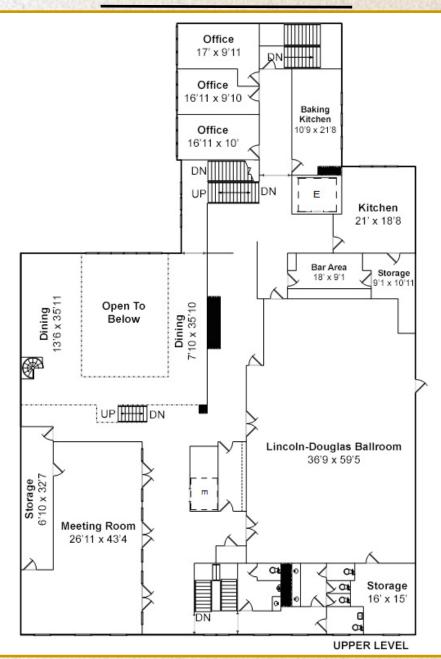

### Second Floor

Property being sold by judicial order and any sale shall be subject to court approval. Broker is the court appointed special selling officer. FF&E is not included in the sale. The real property is being sold "as is", "where is", and "with all faults", without any representation or warranty whatsoever as to its condition, status of title, fitness for any particular purpose, merchantability or any other warranty, express, or implied.