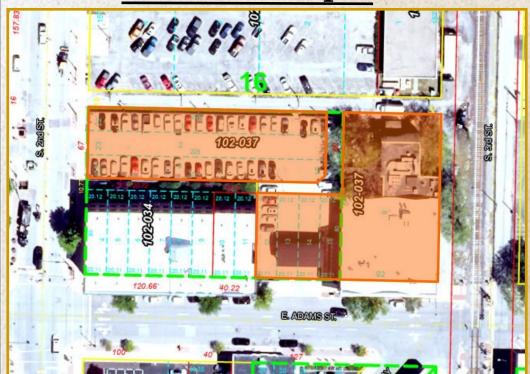

### Parcel Map

Property being sold by judicial order and any sale shall be subject to court approval. Broker is the court appointed special selling officer. FF&E is not included in the sale. The real property is being sold "as is", "where is", and "with all faults", without any representation or warranty whatsoever as to its condition, status of title, fitness for any particular purpose, merchantability or any other warranty, express, or implied.