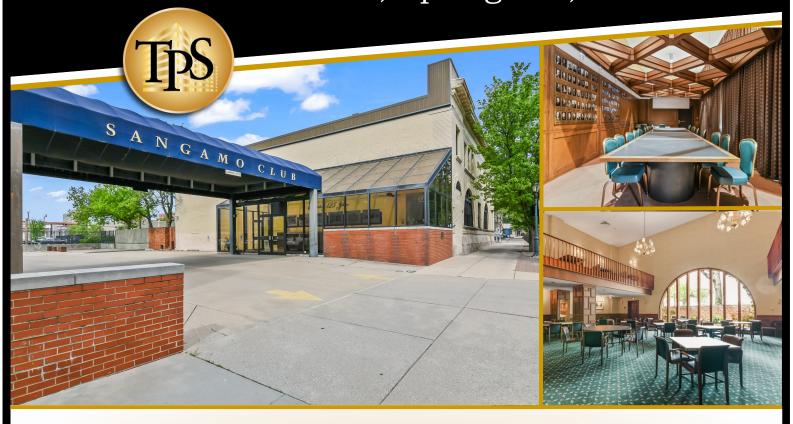

#### A rare opportunity in Downtown Springfield, IL with so many possibilities!

Drive up to the covered canopy entrance, then make use of the many designated areas within the building. A beautiful reception area leads into the two-story main hall and mezzanine with a wall of arched windows that overlooks one of the three outdoor patio areas with a water fountain. There is onsite parking and the spaces throughout the building include large and small gathering spaces, offices, entertainment areas, a main kitchen, other smaller kitchen workspaces, and two elevators. This property has a wonderful atmosphere, blending sophistication with functionality.