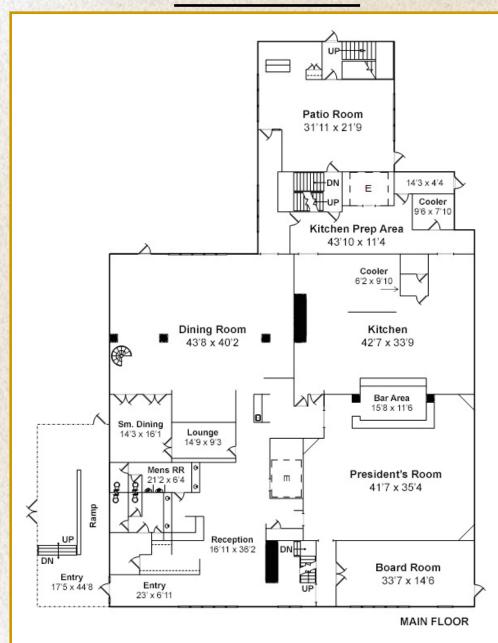

#### First Floor

Property being sold by judicial order and any sale shall be subject to court approval. Broker is the court appointed special selling officer. FF&E is not included in the sale. The real property is being sold "as is", "where is", and "with all faults", without any representation or warranty whatsoever as to its condition, status of title, fitness for any particular purpose, merchantability or any other warranty, express, or implied.