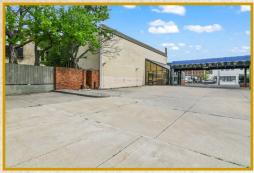

**Sale Price:** \$795,000 **Total Building:** +/- 29,168 Sq. Ft. **1st:** +/- 10,444 Sq. Ft. **2nd:** +/- 10,444 Sq. Ft.

Zoning: S-3 (City of Springfield) Property Year Built: 1920

Basement: +/- 8,280 Sq. Ft.