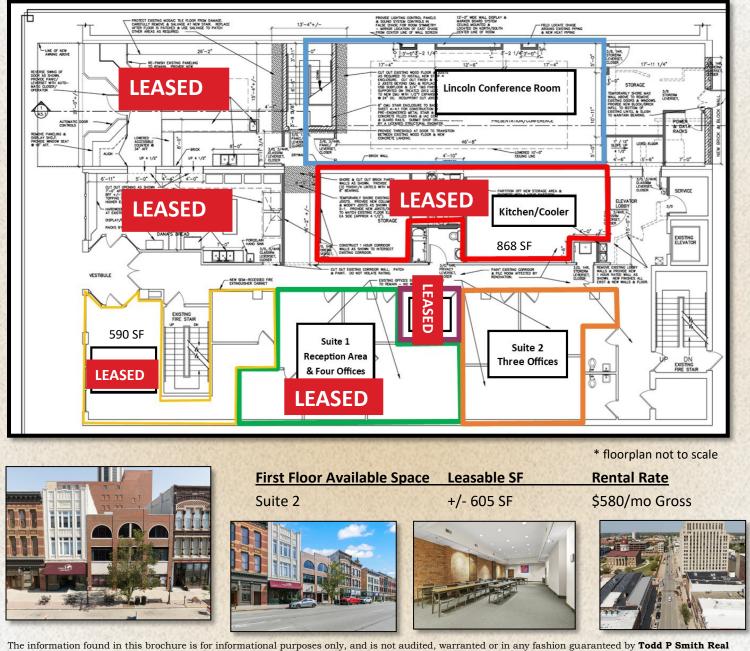

First Floor +/- 605 Second Floor +/- 2,846

- Downtown Springfield is a vibrant location for your business.
- 1st & 2nd Floor interior office suites Gross leases with utilities and internet included
- Easy access off 6th Street sidewalk. Walk to work from many downtown residential options, or park in one of several nearby parking ramps or surface lots.
- Large, beautiful conference rooms are available for tenants to reserve: Lincoln Conference Room & 2nd floor Conference Room\*.
   \*Landlord may require a cleaning fee
- Character and charm, exposed brick, Elevator or stairway access.

## First Floor

The information found in this brochure is for informational purposes only, and is not audited, warranted or in any fashion guaranteed by **Todd P Smith Real Estate, Inc.** It is subject to verification by any interested parties and no liability for errors or omissions is assumed. <u>NOTICE OF AGENCY:</u> Todd P Smith Real Estate, Inc. is the exclusive agent for the seller/lessor and therefore represents the seller/lessor, unless expressed otherwise in writing with the parties to a transaction.