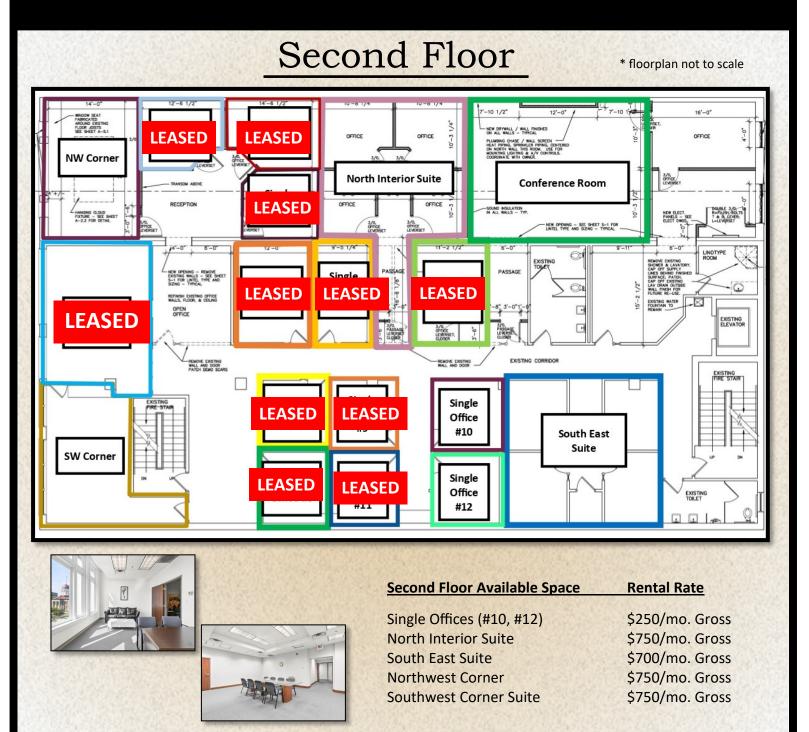

First Floor +/- 605 Second Floor +/- 2,846

- Downtown Springfield is a vibrant location for your business.
- 1st & 2nd Floor interior office suites Gross leases with utilities and internet included
- Easy access off 6th Street sidewalk. Walk to work from many downtown residential options, or park in one of several nearby parking ramps or surface lots.
- Large, beautiful conference rooms are available for tenants to reserve: Lincoln Conference Room & 2nd floor Conference Room\*.
   \*Landlord may require a cleaning fee
- Character and charm, exposed brick, Elevator or stairway access.

## DOWNTOWN COMMERCIAL SPACE FOR LEASE 206 S 6th - Springfield, IL

The information found in this brochure is for informational purposes only, and is not audited, warranted or in any fashion guaranteed by **Todd P Smith Real Estate, Inc.** It is subject to verification by any interested parties and no liability for errors or omissions is assumed. <u>NOTICE OF AGENCY:</u> Todd P Smith Real Estate, Inc. is the exclusive agent for the seller/lessor and therefore represents the seller/lessor, unless expressed otherwise in writing with the parties to a transaction.