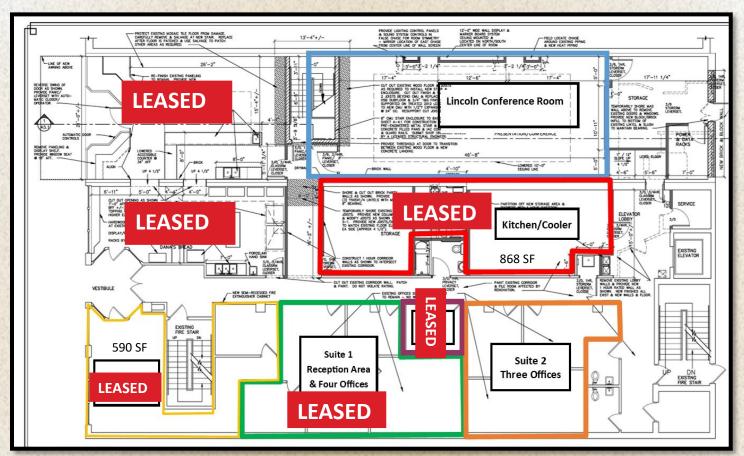

### First Floor

\* floorplan not to scale

First Floor Available Space Leasable SF

**Rental Rate** 

Suite 2

+/- 605 SF \$580/mo Gross

The information found in this brochure is for informational purposes only, and is not audited, warranted or in any fashion guaranteed by Todd P Smith Real Estate, Inc. It is subject to verification by any interested parties and no liability for errors or omissions is assumed. NOTICE OF AGENCY: Todd P Smith Real Estate, Inc. is the exclusive agent for the seller/lessor and therefore represents the seller/lessor, unless expressed otherwise in writing with the parties to a transaction.

### Second Floor

\* floorplan not to scale

#### Second Floor Available Space Rental Rate

Single Offices (#10, #11, #12) \$250/mo. Gross
North Interior Suite \$750/mo. Gross
South East Suite \$700/mo. Gross
Northwest Corner \$750/mo. Gross
Southwest Corner Suite \$750/mo. Gross