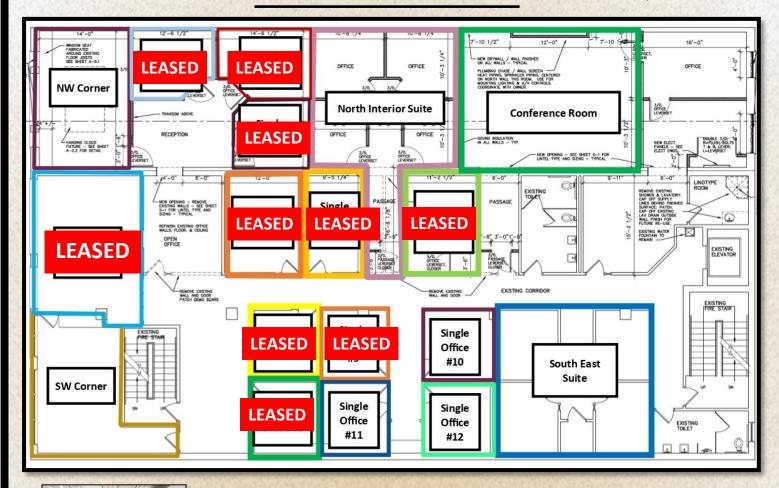

# DOWNTOWN COMMERCIAL SPACE FOR LEASE 206 S 6th - Springfield, IL

### Second Floor

\* floorplan not to scale

#### Second Floor Available Space Rental Rate

Single Offices (#10, #11, #12) \$250/mo. Gross
North Interior Suite \$750/mo. Gross
South East Suite \$700/mo. Gross
Northwest Corner \$750/mo. Gross
Southwest Corner Suite \$750/mo. Gross