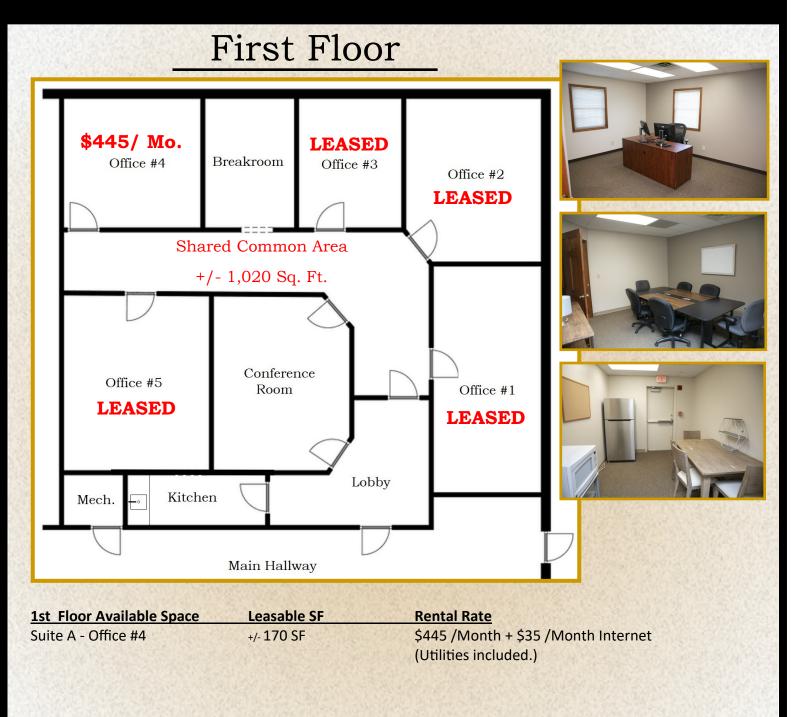

## Zoning: R5-B Total Building: 11,576 Sq. Ft.

Lease Price: \$445/Month, Utilities included.

Office space for lease on Iles Ave. Located in the Montvale shopping area near retail and restaurants. This space is finished and ready for a new tenant. Individual office include a shared kitchenette area, lobby, and conference room. Price includes all utilities and internet. Join the great list of tenants at this location: Illinois Real Estate Title Center, Leader One Financial, and Edward Jones. Ample parking and easy access to Chatham Road or Veterans Parkway.