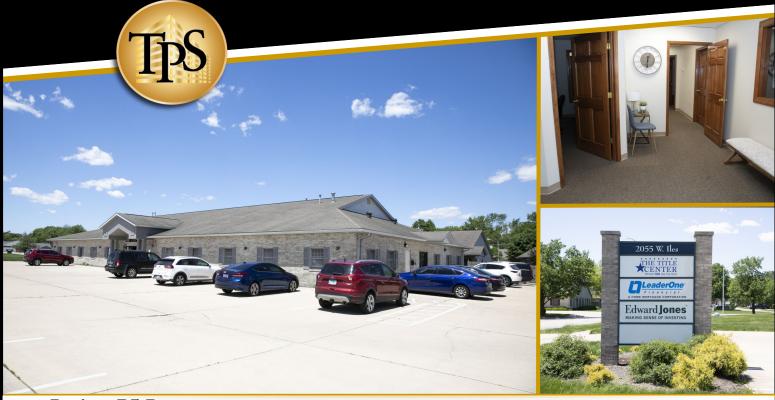

## PROFESSIONAL OFFICE SPACES FOR LEASE 2055 W Iles Ave Springfield, IL

## Zoning: R5-B Total Building: 11,576 Sq. Ft.

Lease Price: \$445/Month, Utilities included.

Office space for lease on Iles Ave. Located in the Montvale shopping area near retail and restaurants. This space is finished and ready for a new tenant. Individual office include a shared kitchenette area, lobby, and conference room. Price includes all utilities and internet. Join the great list of tenants at this location: Illinois Real Estate Title Center, Leader One Financial, and Edward Jones. Ample parking and easy access to Chatham Road or Veterans Parkway.