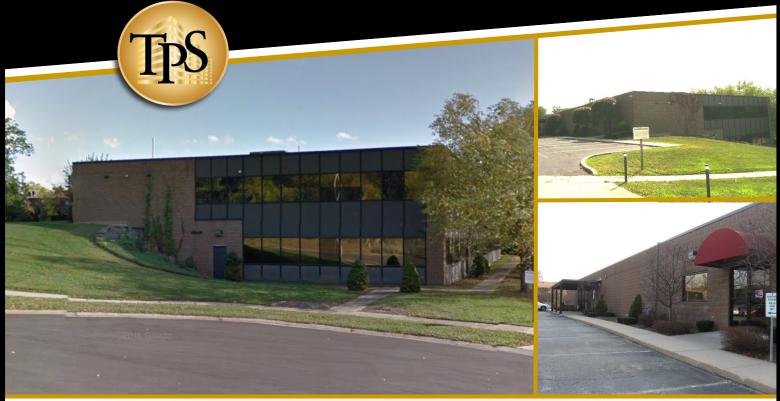

# BUILDING FOR SALE

2040 Hill Meadows Springfield, IL

Sale Price: \$230,400

Zoning: R-5B (City of Springfield)

Total Building: +/- 24,600 Sq. Ft.

- Imagine the Possibilities!
- Redevelopment Opportunity!
- Walk Out Lower Level
- Being Sold As-Is

This two-level office building is in a quiet setting overlooking a beautiful, wooded backdrop including Timberbrook Park. The exterior is split faced concrete block and the building has ample parking spaces. The interior has drop ceilings of various heights throughout the building. There is a two-stop elevator, two interior staircases and two finished restrooms on each floor. The roof is approximately three years old. The building is not showable due to mold contamination and is being sold as-is, where -is, and with all faults. Broker is making no representation or warranty as to the viability of any building systems.