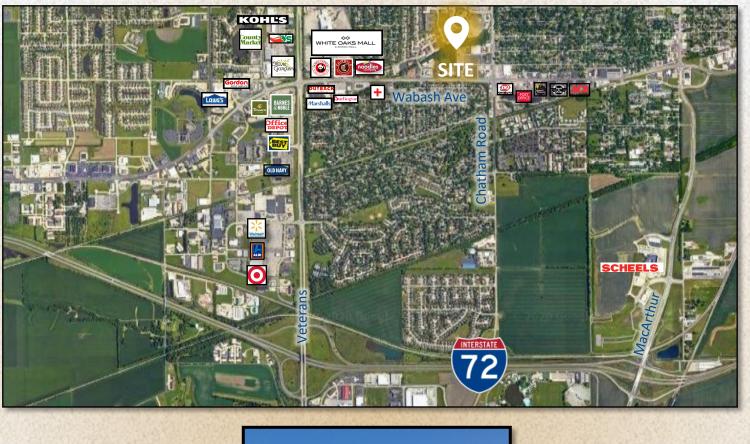

Located at the Northwest Corner of Chatham Road and Wabash, The Wabash Building is situated in the center of commercial activity of Springfield.

- Fresh , bright and clean with lots of natural light
- Tenant signage visible to over 25,000 cars per day
- Collaboration areas in beautiful open atrium space
- Small to large office spaces