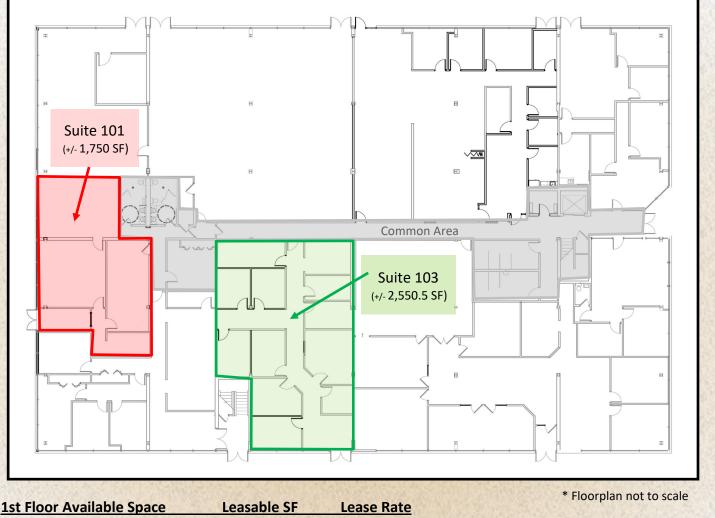

# First Floor

| ISCHOOL AVAILABLE Space | Leasable JI    | Lease Nate         |       |
|-------------------------|----------------|--------------------|-------|
| Suite 101               | +/- 1,750 SF   | \$2,200.00/ Month* |       |
| Suite 103               | +/- 2,550.5 SF | \$3,500.00/Month*  |       |
|                         |                |                    | North |