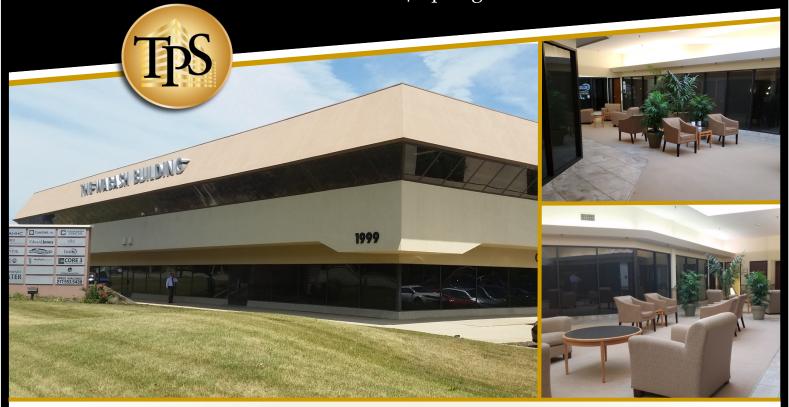

#### PREMIERE OFFICE SPACE - FOR LEASE

#### The Wabash Building

1999 Wabash Avenue | Springfield, Illinois

Located at the Northwest Corner of Chatham Road and Wabash, The Wabash Building is situated in the center of commercial activity of Springfield.

- Fresh, bright and clean with lots of natural light
- Tenant signage visible to over 25,000 cars per day
- Collaboration areas in beautiful open atrium space
- Small to large office spaces

- Fiber connectivity and high speed internet available
- Over 200 complimentary on-site parking spaces
- S-2 Zoning (City of Springfield)