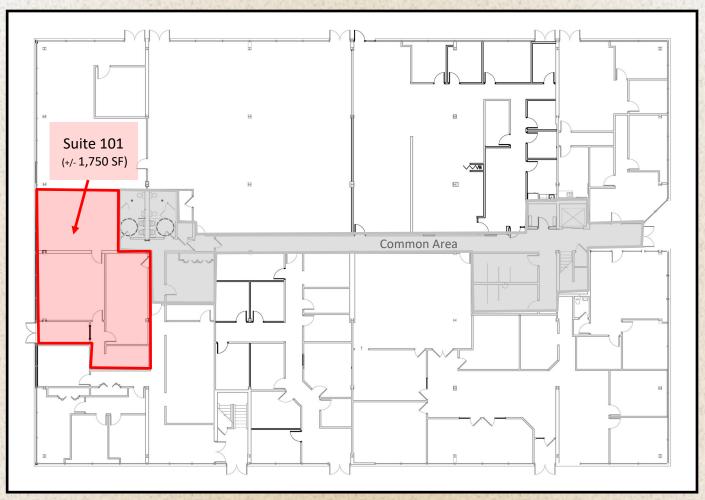

#### First Floor

\* Floorplan not to scale

Suite 101

1st Floor Available Space

**Leasable SF** 

**Lease Rate** 

+/- 1,750 SF

\$2,200.00/ Month\*