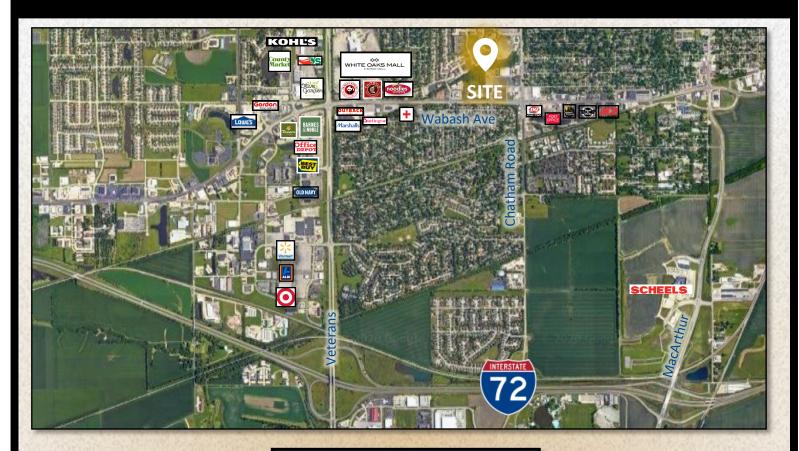

#### The Wabash Building

1999 Wabash Avenue | Springfield, Illinois

Located at the Northwest Corner of Chatham Road and Wabash, The Wabash Building is situated in the center of commercial activity of Springfield.