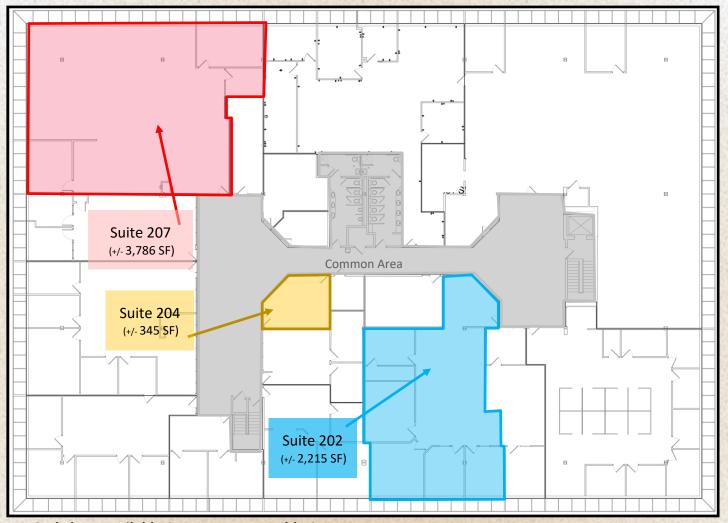

### Second Floor

| 2nd Floor Available Space | Leasable SF  | Lease Rate        |
|---------------------------|--------------|-------------------|
| Suite 202                 | +/- 2,215 SF | \$3,138.00/Month* |
| Suite 204                 | +/- 345 SF   | \$675/Month*      |
| Suite 207                 | +/- 3,786 SF | \$4,750.00/Month* |