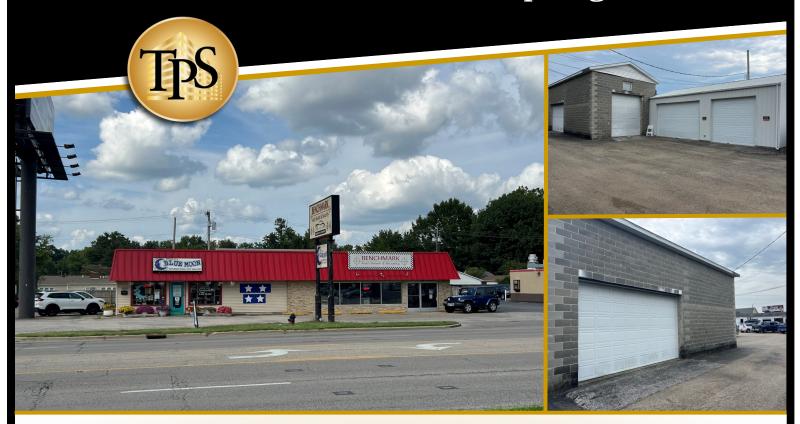

## Fully-Leased Building For Sale 1533 - 1535 Wabash Ave., Springfield, IL

**Sale Price:** \$520,000

**Zoning:** B-1 (Village of Jerome)

Traffic Count: 25,400 ADT

Total Building: +/-8,364 Sq. Ft.

**Property Year Built:** Various additions over time

**NOI:** \$41,854

Explore an outstanding investment opportunity with this fully leased commercial property with 140' of frontage on Wabash Ave in Springfield, IL. Positioned in a prime location with high visibility to approx. 25,400 cars per day. This property is fully leased, making it a wonderful addition to your portfolio. With rental income from two retail businesses, a billboard and parking space rent from a nearby company, this property generates strong monthly income. Additionally, tenants benefit from the current sales tax rate of 8.25% which further enhances its appeal as a retail location. The building has a mix of retail floor area along with shop/warehouse space and overhead doors.