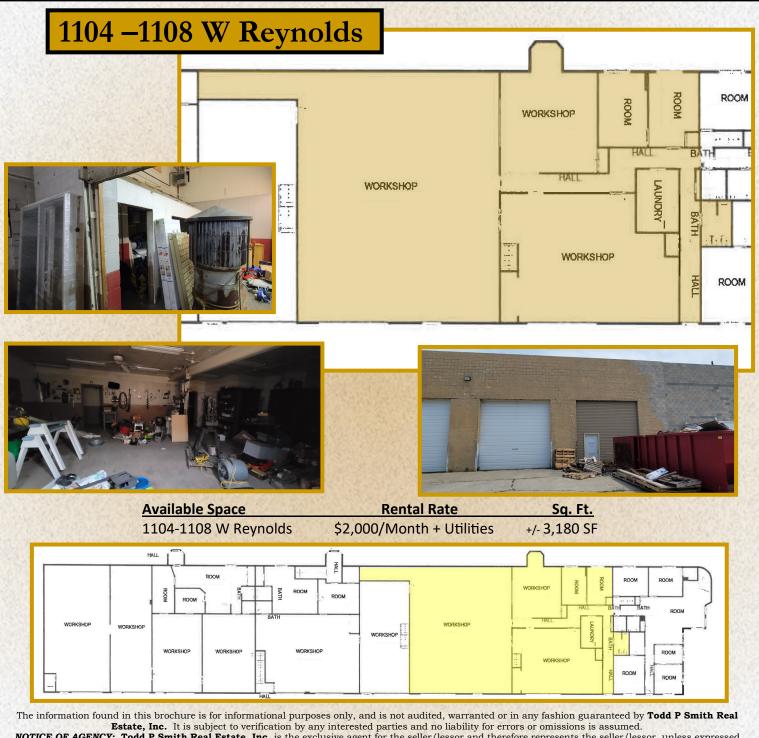

## Multiple Warehouse/Office Available 1104 - 1108 W Reynolds, Springfield, IL

Lease Price: \$2,000/ mo. + Utilities Zoning: I-1 (City of Springfield) Traffic Count: 11,700 on Madison Available Leasing Sq. Ft.: +/- 3,180 Sq. Ft. Property Year Built: 1946 Convenient access in all directions!

Discover the ideal blend of functionality & affordability at this prime lease opportunity located just west of downtown Springfield & adjacent to the Madison Street corridor. This versatile property is perfect for small contractors or service businesses needing office/warehouse/storage space & essential features. Some of the warehouse space is equipped with overhead cranes & overhead doors in various sizes. Some areas feature high ceilings, ideal for storage or equipment. Certain sections include mezzanine levels for additional workspace or storage. Affordable office space is integrated with the warehouse for operational convenience. Front door entrances off Reynolds Avenue & rear access via overhead doors. Schedule a tour today & explore the potential of this adaptable space for your business needs.

The information found in this brochure is for informational purposes only, and is not audited, warranted or in any fashion guaranteed by **Todd P Smith Real Estate, Inc.** It is subject to verification by any interested parties and no liability for errors or omissions is assumed. **NOTICE OF AGENCY: Todd P Smith Real Estate, Inc.** is the exclusive agent for the seller/lessor and therefore represents the seller/lessor,
unless expressed otherwise in writing with the parties to a transaction.