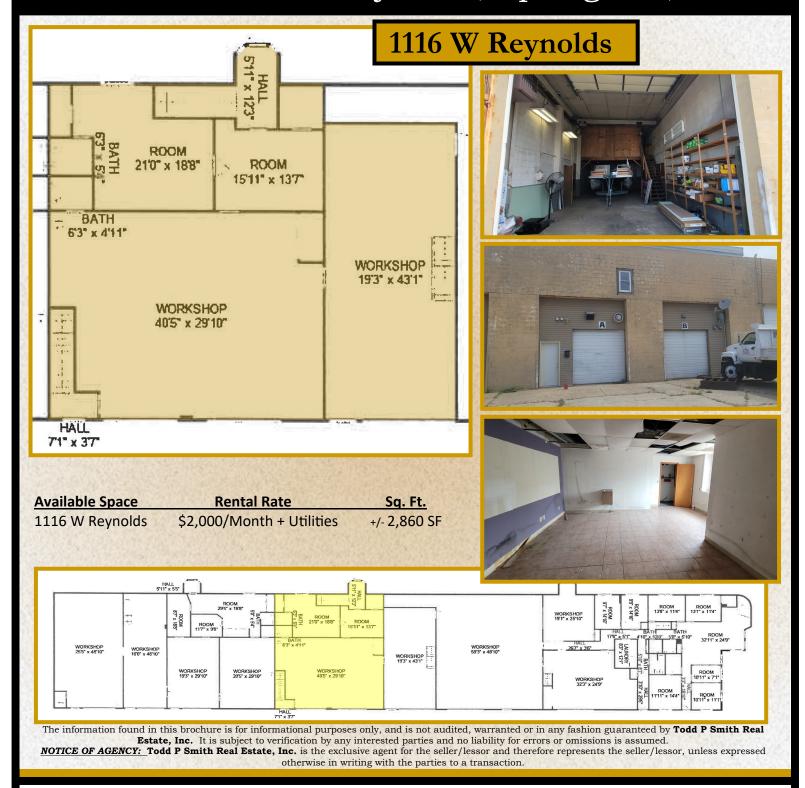

\* Available Spaces are all Contiguous.

Discover the ideal blend of functionality and affordability at this prime lease opportunity located just west of downtown Springfield and adjacent to the Madison Street corridor. This versatile property is perfect for small contractors or service businesses needing office/warehouse/storage space and essential features. Some of the warehouse space is equipped with overhead cranes and overhead doors in various sizes. Some areas feature high ceilings, ideal for storage or equipment. Certain sections include mezzanine levels for additional workspace or storage. Affordable office space is integrated with the warehouse for operational convenience. Front door entrances off Reynolds Avenue and rear access via overhead doors. Schedule a tour today and explore the potential of this adaptable space for your business needs.

Contact: Todd P Smith Phone: 217.441.8000

Email: todd@tpsmithre.com
Website: www.TPSmithRE.com

The information found in this brochure is for informational purposes only, and is not audited, warranted or in any fashion guaranteed by **Todd P Smith Real**Estate, Inc. It is subject to verification by any interested parties and no liability for errors or omissions is assumed.

NOTICE OF AGENCY: Todd P Smith Real Estate, Inc. is the exclusive agent for the seller/lessor and therefore represents the seller/lessor, unless expressed otherwise in writing with the parties to a transaction.