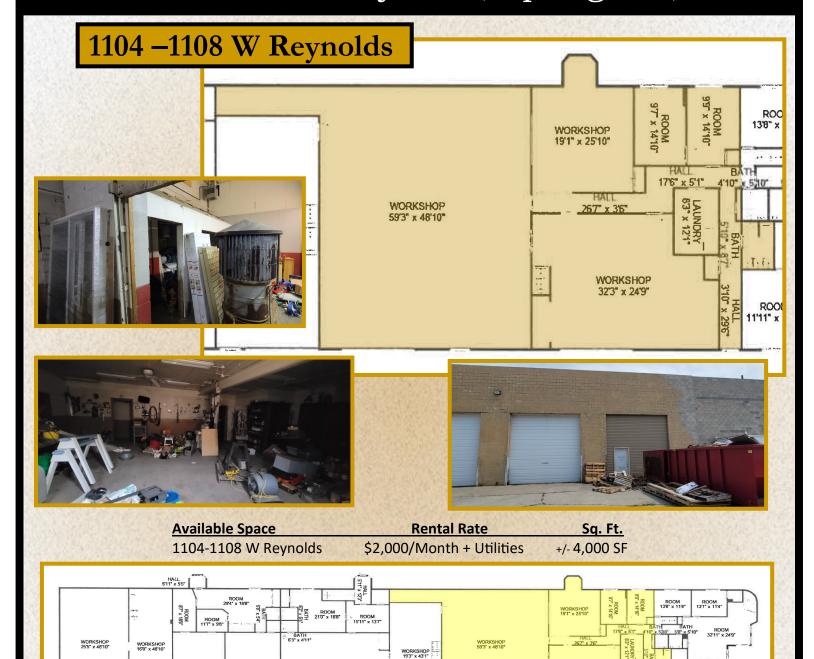

\* Available Spaces are all Contiguous.

Discover the ideal blend of functionality and affordability at this prime lease opportunity located just west of downtown Springfield and adjacent to the Madison Street corridor. This versatile property is perfect for small contractors or service businesses needing office/warehouse/storage space and essential features. Some of the warehouse space is equipped with overhead cranes and overhead doors in various sizes. Some areas feature high ceilings, ideal for storage or equipment. Certain sections include mezzanine levels for additional workspace or storage. Affordable office space is integrated with the warehouse for operational convenience. Front door entrances off Reynolds Avenue and rear access via overhead doors. Schedule a tour today and explore the potential of this adaptable space for your business needs.

The information found in this brochure is for informational purposes only, and is not audited, warranted or in any fashion guaranteed by **Todd**P Smith Real Estate, Inc. It is subject to verification by any interested parties and no liability for errors or omissions is assumed.

NOTICE OF AGENCY: Todd P Smith Real Estate, Inc. is the exclusive agent for the seller/lessor and therefore represents the seller/lessor, unless expressed otherwise in writing with the parties to a transaction.