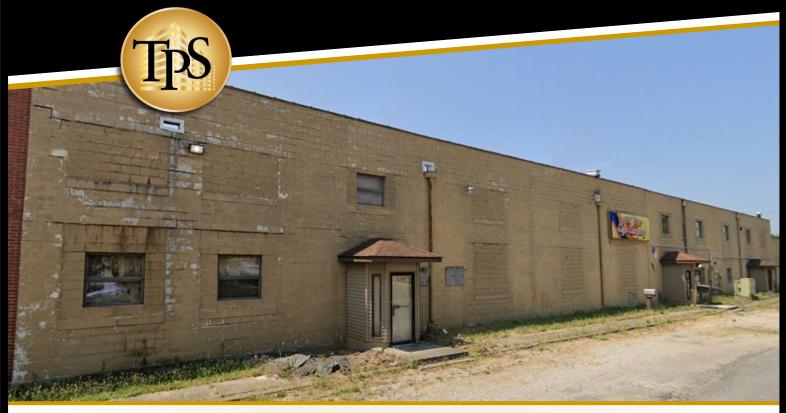

**Lease Price:** \$1,500 - 2,000/ mo. + Utilities

**Zoning:** I-1 (City of Springfield)

Traffic Count: 11,700 on Madison

**Available Leasing Sq. Ft.:** Various Sizes

**Property Year Built: 1946** 

Convenient access in all directions!

\* Available Spaces are all Contiguous.

Discover the ideal blend of functionality and affordability at this prime lease opportunity located just west of downtown Springfield and adjacent to the Madison Street corridor. This versatile property is perfect for small contractors or service businesses needing office/warehouse/storage space and essential features. Some of the warehouse space is equipped with overhead cranes and overhead doors in various sizes. Some areas feature high ceilings, ideal for storage or equipment. Certain sections include mezzanine levels for additional workspace or storage. Affordable office space is integrated with the warehouse for operational convenience. Front door entrances off Reynolds Avenue and rear access via overhead doors. Schedule a tour today and explore the potential of this adaptable space for your business needs.