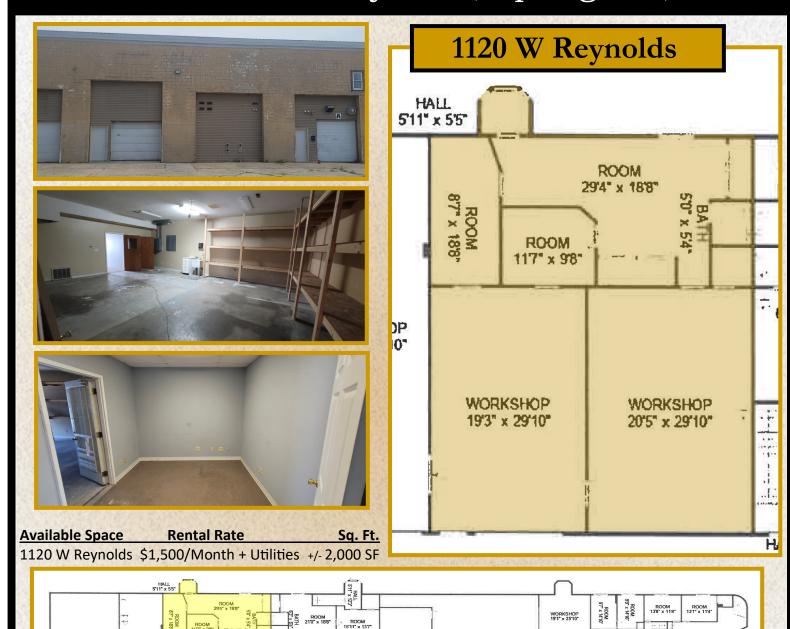

\* Available Spaces are all Contiguous.

Discover the ideal blend of functionality and affordability at this prime lease opportunity located just west of downtown Springfield and adjacent to the Madison Street corridor. This versatile property is perfect for small contractors or service businesses needing office/warehouse/storage space and essential features. Some of the warehouse space is equipped with overhead cranes and overhead doors in various sizes. Some areas feature high ceilings, ideal for storage or equipment. Certain sections include mezzanine levels for additional workspace or storage. Affordable office space is integrated with the warehouse for operational convenience. Front door entrances off Reynolds Avenue and rear access via overhead doors. Schedule a tour today and explore the potential of this adaptable space for your business needs.

Contact: Todd P Smith
Phone: 217.441.8000

WORKSHOP 19'3" x 29'10" WORKSHOP 20'5" x 29'10"

Email: todd@tpsmithre.com
Website: www.TPSmithRE.com

Todd P Smith, Designated Managing Broker

Contact: Todd P Smith
Phone: 217.441.8000
Email: todd@tpsmithre.com

Website: todd@tpsmithre.com
www.TPSmithRE.com

Todd P Smith, Designated Managing Broker

The information found in this brochure is for informational purposes only, and is not audited, warranted or in any fashion guaranteed by **Todd P Smith Real Estate, Inc.** It is subject to verification by any interested parties and no liability for errors or omissions is assumed.

NOTICE OF AGENCY: Todd P Smith Real Estate, Inc. is the exclusive agent for the seller/lessor and therefore represents the seller/lessor, unless expressed otherwise in writing with the parties to a transaction.