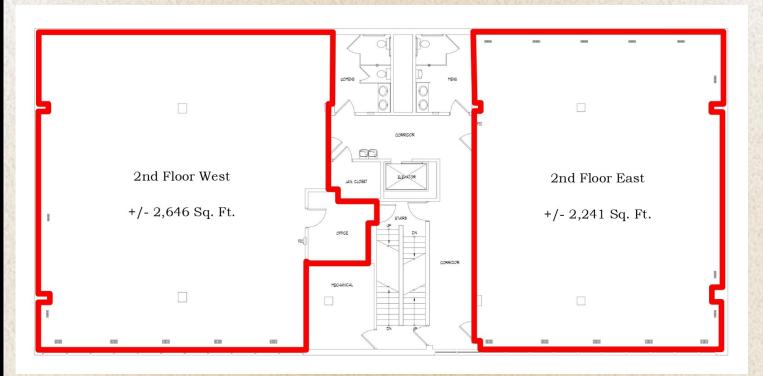

#### Second Floor

\* Not to Scale

| Second Floor Available Space | Leasable SF |
|------------------------------|-------------|
| Second Floor East Suite      | +/-2,241 SF |
| Second Floor West Suite      | +/-2.646 SF |