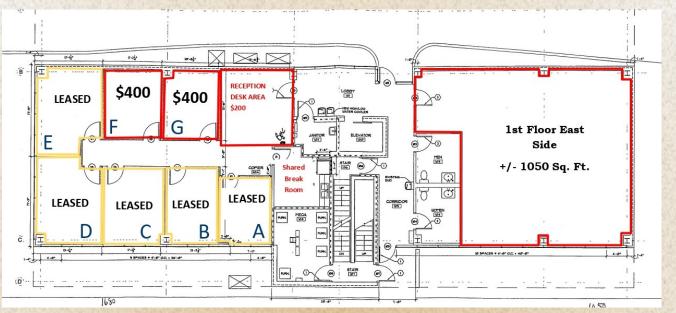

#### First Floor

\* Not to Scale

| First Floor Available Space   | Leasable SF | Monthly Rental Rate     | Space    |
|-------------------------------|-------------|-------------------------|----------|
| First Floor Single Office 'F' | +/- 132 SF  | \$400*/mo. Gross        | Interior |
| First Floor Single Office 'G' | +/- 132 SF  | \$400*/mo. Gross        | Interior |
| Reception Desk Area           |             | \$200*/mo. Gross        | Interior |
|                               |             |                         |          |
| First Floor East Suite        | +/-1,050 SF | \$13.50/SF/YR Mod Gross | Window   |

<sup>\*</sup> Single Offices 'B', 'F', 'G', and Reception Desk Area's Rent amount includes utilities. All other spaces, the tenant is responsible for utilities. Internal janitorial & telephone/data are tenant responsibilities in all spaces.