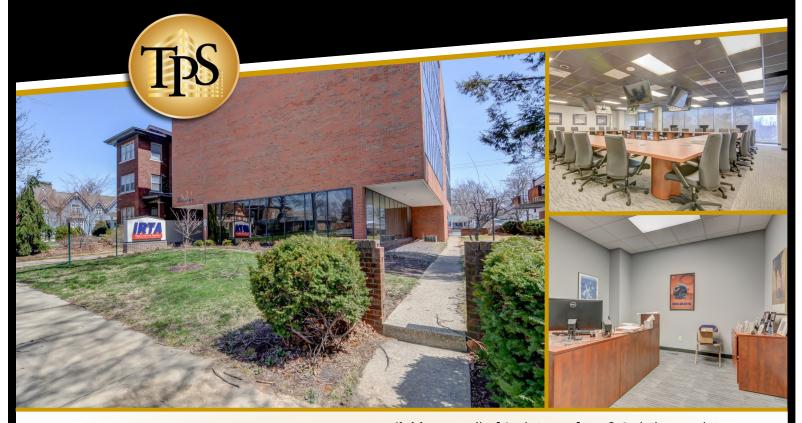

828 S 2nd Street, Springfield, IL

Lease Price: \$13.50/SF/YR Mod. Gross Available: All of 2nd; Part of 1st & 3rd Floors, plus

Individual offices on 1st Floor

Available SF: Approx 8,200 sf; Various sizes Zoning: R5-B (City of Springfield)

Design your space the way you want in this beautifully renovated 4-story office building

- Flexibility for single-room, or a variety of office suites from 1,050 SF up to +/-8,200 sf
- Free Parking with +/- 65 on-site parking spaces
- Access to large state-of-the-art training/conference room
- On-site owner/manager
- Available space is a combination of vanilla box and finished space conditions
- Across the street from the Inn at 835 Boutique Hotel & Event Center