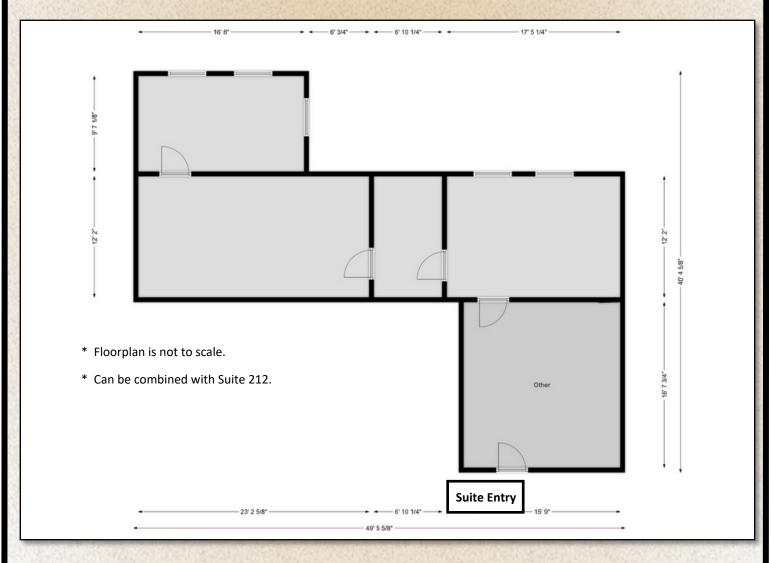

# The Edwards Building – Suite 214

### Springfield, IL

Suite 214 +/- 1,401 SF 10' Ceilings, Second Floor

The information found in this brochure is for informational purposes only, and is not audited, warranted or in any fashion guaranteed by **Todd P Smith Real** Estate, Inc. It is subject to verification by any interested parties and no liability for errors or omissions is assumed. NOTICE OF AGENCY: **Todd P Smith** Real Estate, Inc. is the exclusive agent for the seller/lessor and therefore represents the seller/lessor, unless expressed otherwise in writing with the parties to a transaction.