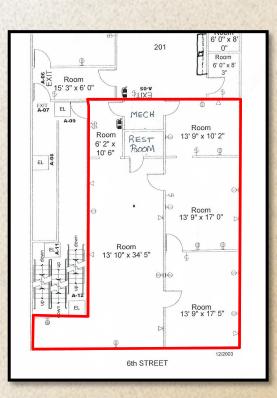

## The Leland Building Annex Floor Plans

The 1,380 sf East Suite offers a large open area, 2 large private offices and a break room— \$1,035/mo modified gross. Tenant pays utilities and internal janitorial.

The 2,400 sf West Suite offers 6 private offices, a largeconference room, a break area and private rest rooms.Can be leased as a suite or by individual offices:Entire Suite \$1,800/mo modified grossOffice A:\$500/mo grossOffices B-G:\$300/mo gross