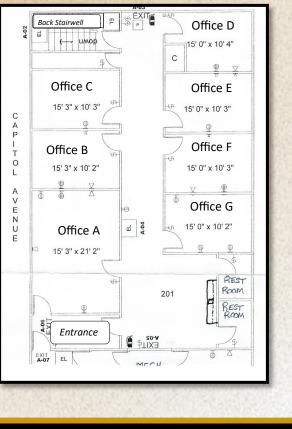

## The Leland Building Annex Floor Plans

The 1,380 sf East Suite offers a large open area, 2 large private offices and a break room— \$1,035/mo modified gross. Tenant pays utilities and internal janitorial.

The 2,400 sf West Suite offers 6 private offices, a largeconference room, a break area and private rest rooms.Can be leased as a suite or by individual offices:Entire Suite \$1,800/mo modified grossOffice A:\$500/mo grossOffices B-G:\$300/mo gross