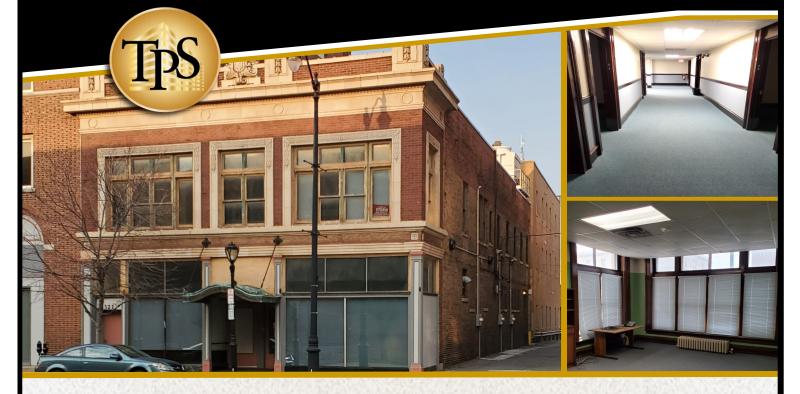

## Office Space For Lease The Leland Building Annex 321 1/2 S 6th Street, Springfield, IL

Suite Lease Rate: Available Suites: \$9.00/sf/yr Modified Gross East Suite +/- 1,380 sf West Suite +/- 2,400 sf Single Office Lease Rate: Individual Office Sizes:

\$300—\$500/month Gross +/- 150 sf +/- 315 sf

- Character and Charm, just steps down the red brick road to the State Capitol Complex
- Parking spaces nearby are negotiable
- Beautiful woodwork and wide hallways
- Break rooms with sinks
- Available to lease as an office suite or individual office(s)
- Individual offices available on a month-to-month basis
- Second floor office suites with stairway access only

Contact: Phone: Email: Website: Todd P Smith 217.441.8000 Todd@TPSmithRE.com www.TPSmithRE.com

Todd P Smith, Designated Managing Broker