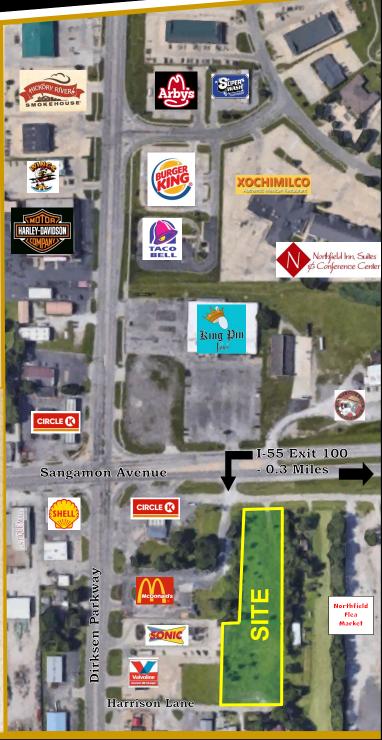

## Property for Sale! 3132 Sangamon Ave. Springfield, IL

Sale Price: \$360,000 Zoning: County B-3 Acres: +/- 2.2

Join the activity in the North Dirksen corridor! This corridor/interchange has become a great hub of activity with mix of national and local restaurants, hotels, retail, office, light industrial, and other uses. The area gets a nice combination of local, regional, and I-55 interchange traffic. ADT: Sangamon Ave/17,700, Dirksen Pkwy/19,400, I-55/37,800. Major retailers nearby include Walmart, Lowe's, Menards, and Farm & Home Supply.