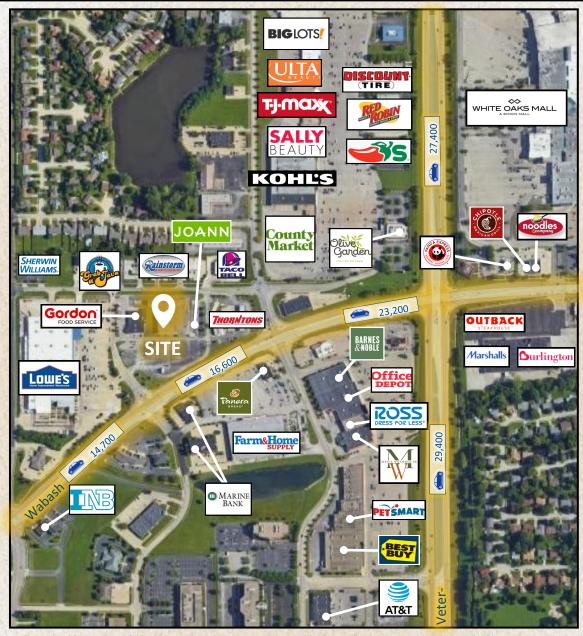

#### HIGH PROFILE RETAIL SITE IN SOUTHWEST PLAZA II

- Location, location, location!
- Existing retail space with adjacent land for expansion
- .25 miles west of White Oaks Mall
- Large resurfaced asphalt parking lot with over 300 spaces
- High ceilings & recessed loading dock