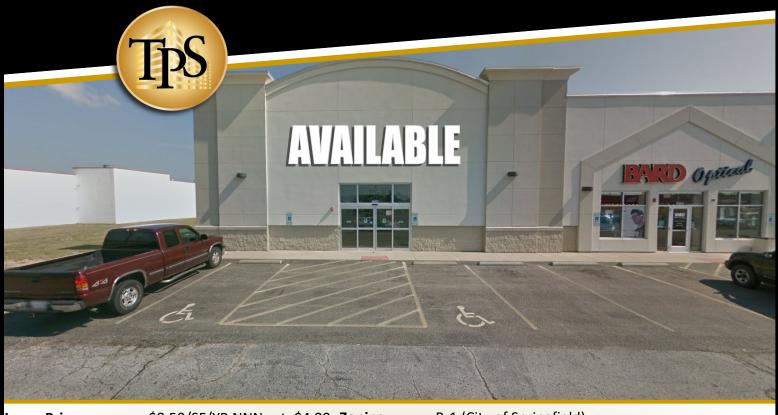

## Prime Retail Location - For Lease 3057 W Wabash Ave., Springfield, IL

Lease Price: \$8.50/SF/YR NNN est. \$4.00 Zoning: B-1 (City of Springfield)

Available Space: +/- 18,582 sq. ft. Traffic Count: 16,600 ADT

#### HIGH PROFILE RETAIL SITE IN SOUTHWEST PLAZA II

- Location, location, location!
- Existing retail space with adjacent land for expansion
- .25 miles west of White Oaks Mall
- Large resurfaced asphalt parking lot with over 300 spaces
- High ceilings & recessed loading dock