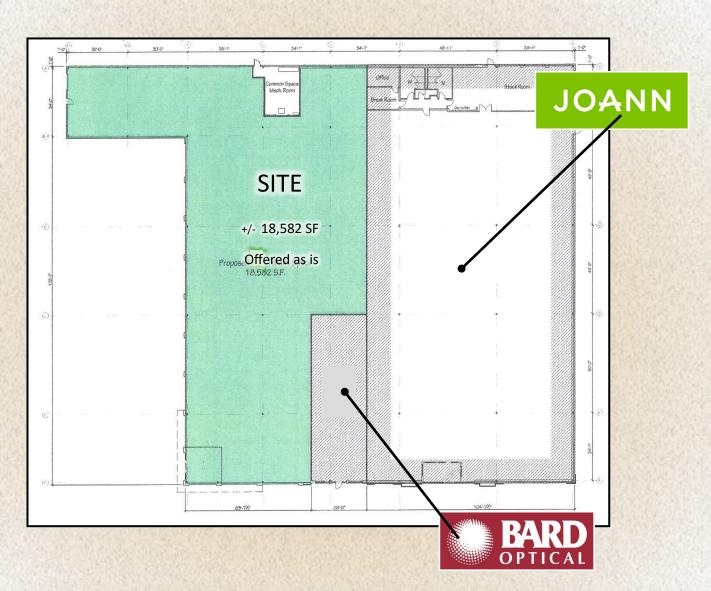

## Prime Retail Location - For Lease 3057 W Wabash Ave., Springfield, IL

Lease Price: \$8.50/SF/YR NNN est. \$4.00 Zoning: B-1 (City of Springfield)

Available Space: +/- 18,582 sq. ft. Traffic Count: 16,600 ADT