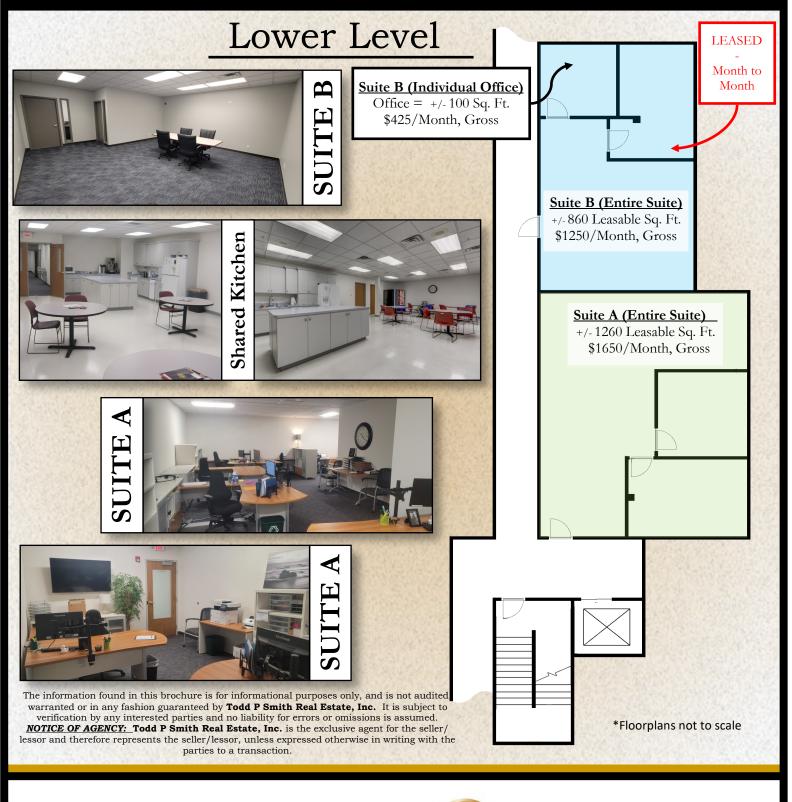

## Office Space for Lease 3000 Professional Dr., Springfield, IL 62703

| Available Space:               | Leasable Square footage | Price                |
|--------------------------------|-------------------------|----------------------|
| Suite A                        | +/- 1,260 Sq. Ft.       | \$1650/ Month, Gross |
| Suite B                        | +/- 860 Sq. Ft.         | \$1250/ Month, Gross |
| Suite B - Individual Office    |                         | \$425/ Month, Gross  |
| Suite 200, Individual Office J |                         | \$450/Month, Gross   |

#### You will be proud to have your clients & customers visit your office at 3000 Professional Drive.

This is a wonderful building with lots of curb appeal in an excellent location. The available lower-level **Suite A** is immediately across from the elevator/stairs and has 2 private offices and open space. Adjacent **Suite B** is also available. Grab this opportunity to lease an office in this beautifully maintained property. Amenities in the building include a large, shared break room with a full kitchen, conference/training rooms for daily rental, elevator, and shower/locker facilities to name a few. The Park South commercial development is well located with quick access to I-55/I-72, Downtown Springfield, and all other areas of Springfield, IL. Be sure to check out this comfortable professional office building!