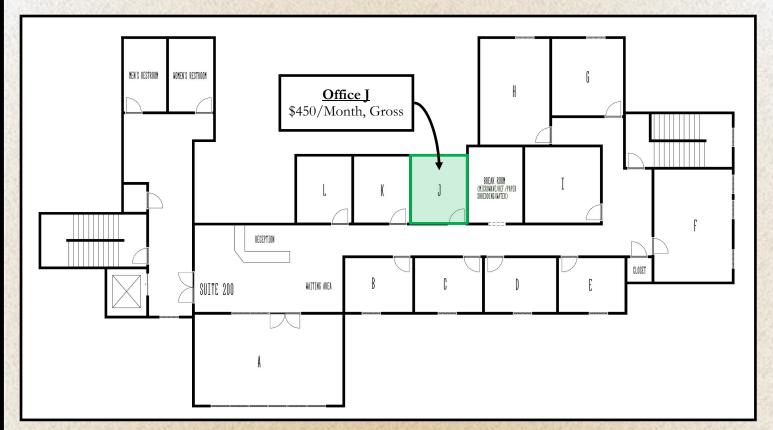

## Office Space for Lease 3000 Professional Dr., Springfield, IL 62703

| Available Space:               | Leasable Square footage | Price                |
|--------------------------------|-------------------------|----------------------|
| Suite A                        | +/- 1,260 Sq. Ft.       | \$1650/ Month, Gross |
| Suite B                        | +/- 860 Sq. Ft.         | \$1250/ Month, Gross |
| Suite B - Individual Office    |                         | \$425/ Month, Gross  |
| Suite 200, Individual Office J |                         | \$450/Month, Gross   |

### Suite 200

\*Floorplans not to scale

The information found in this brochure is for informational purposes only, and is not audited, warranted or in any fashion guaranteed by **Todd P Smith Real Estate, Inc.** It is subject to verification by any interested parties and no liability for errors or omissions is assumed. **NOTICE OF AGENCY:** Todd P Smith Real Estate, Inc. is the exclusive agent for the seller/lessor and therefore represents the seller/lessor, unless expressed otherwise in writing with the parties to a transaction.