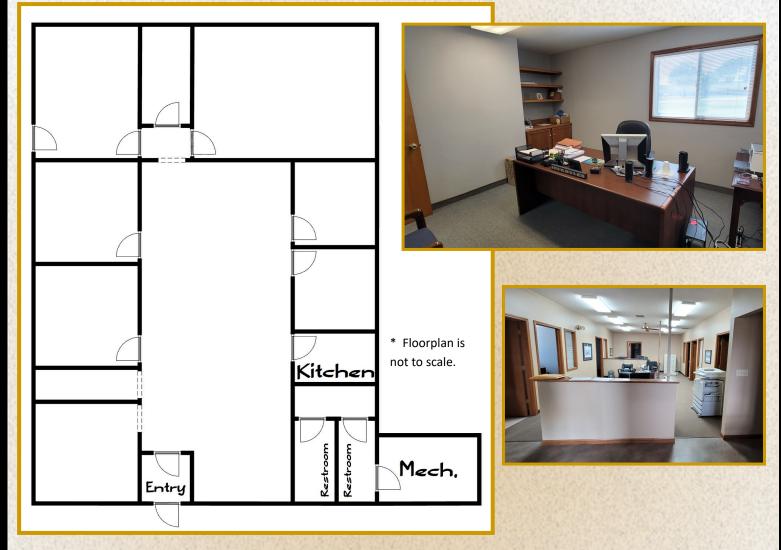

## Office Space For Lease

2803 Old Rochester Rd., Springfield, IL

Available Space Suite A

Leasable SF +/- 2,240 SF Rental Rate \$1,300/Month mod. Gross

**Tenant Responsibilities:** Real Estate Taxes (Pro-rata, estimated at \$200/mo. for first year), Utilities (Separately Metered), All Interior Maintenance