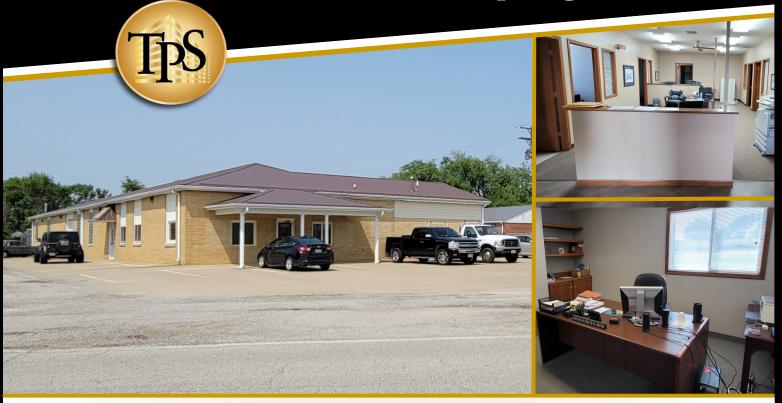

## Office Space For Lease

2803 Old Rochester Rd., Springfield, IL

## Office space for rent!

One suite available at this functional building located close to I-55/S Grand (Exit 96) and Dirksen Pkwy. It is an office suite with private offices and an open work area. (See following pages for more detail.) This property with on-site parking, easy accessibility, and functional spaces, that are in great condition, will make a wonderful location for your business.