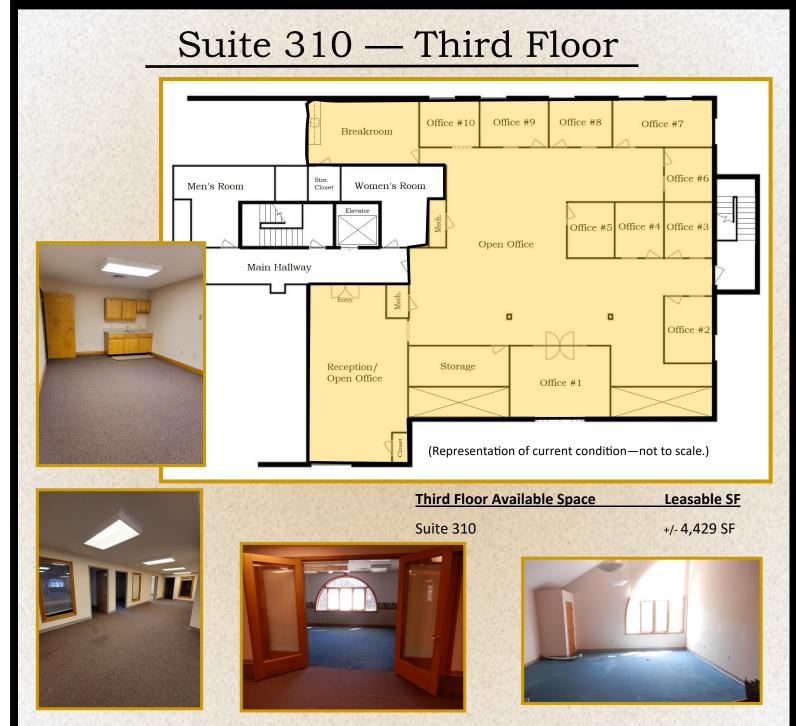

# Entire Third Floor

Third Floor Available Space

**Entire Floor** 

+/- 8,743 SF

**Leasable SF** 

(Base layout of space—not current condition)

The information found in this brochure is for informational purposes only, and is not audited, warranted or in any fashion guaranteed by **Todd P Smith Real Estate**, **Inc.** It is subject to verification by any interested parties and no liability for errors or omissions is assumed. NOTICE OF AGENCY: **Todd P Smith Real Estate**, **Inc.** is the exclusive agent for the seller/lessor and therefore represents the seller/lessor, unless expressed otherwise in writing with the parties to a transaction.

Lease Rate: \$15.50 Gross Available Suites: Suite 110 = +/ Suite 310 = +/

Suite 110 = +/- 2,537 sf Suite 310 = +/- 4,429 sf Entire 3rd FI = +/- 8,743 sf Zoning:

R-5B (City of Spfld)

Total Building:

+/-**32,500**sf