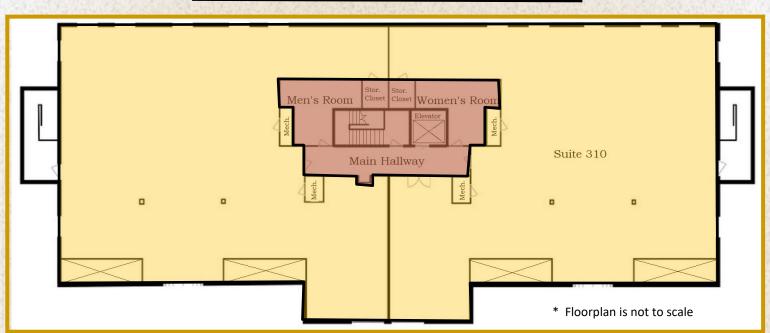

# Entire Third Floor

Third Floor Available Space

**Entire Floor** 

+/- 8,743 SF

**Leasable SF** 

(Base layout of space—not current condition)

The information found in this brochure is for informational purposes only, and is not audited, warranted or in any fashion guaranteed by **Todd P Smith Real Estate**, **Inc.** It is subject to verification by any interested parties and no liability for errors or omissions is assumed. NOTICE OF AGENCY: **Todd P Smith Real Estate**, **Inc.** is the exclusive agent for the seller/lessor and therefore represents the seller/lessor, unless expressed otherwise in writing with the parties to a transaction.

Lease Rate: \$15.50 Gross Available Suites: Suite 110 = +/ Suite 310 = +/

Suite 110 = +/- 2,537 sf Suite 310 = +/- 4,429 sf Entire 3rd FI = +/- 8,743 sf Zoning:

R-5B (City of Spfld)

Total Building:

+/-**32,500**sf