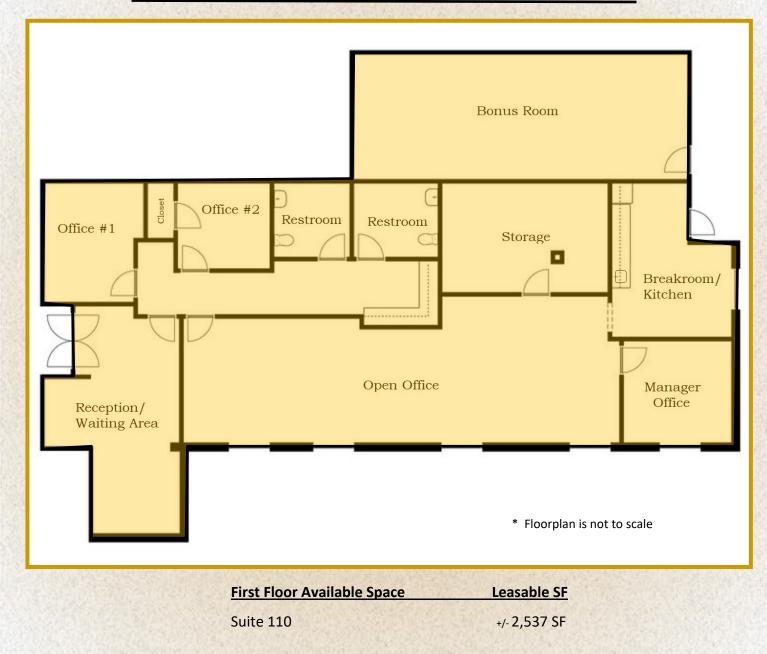

# Suite 110 — First Floor

The information found in this brochure is for informational purposes only, and is not audited, warranted or in any fashion guaranteed by **Todd P Smith Real Estate**, **Inc.** It is subject to verification by any interested parties and no liability for errors or omissions is assumed. NOTICE OF AGENCY: **Todd P Smith Real Estate**, **Inc.** is the exclusive agent for the seller/lessor and therefore represents the seller/lessor, unless expressed otherwise in writing with the parties to a transaction.

Lease Rate: \$15.50 Gross Available Suites: Suite 110 = +/ Suite 310 = +/

Suite 110 = +/- 2,537 sf Suite 310 = +/- 4,429 sf Entire 3rd FI = +/- 8,743 sf Zoning:

R-5B (City of Spfld)

Total Building:

+/-**32,500**sf