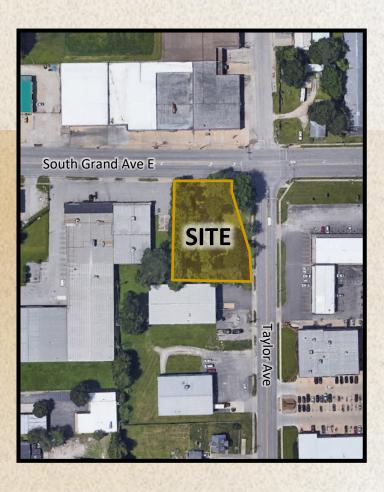

## Development Land For Sale

2430 South Grand Ave East - Springfield, Illinois

**Zoning:** B-2 (City of Springfield)

**Lot Size:** +/- 0.66 acres

**APN:** 22020201015, 22020201013

Highly visible corner lot on an arterial roadway

- Convenient to the I-55 & South Grand avenue interchange
- 13,100 ADT on S. Grand Ave at intersection
- Mix of various businesses in the area including retail, service, light industrial
- Located in the Dirksen Parkway Commercial TIF
- Located in an Opportunity Zone