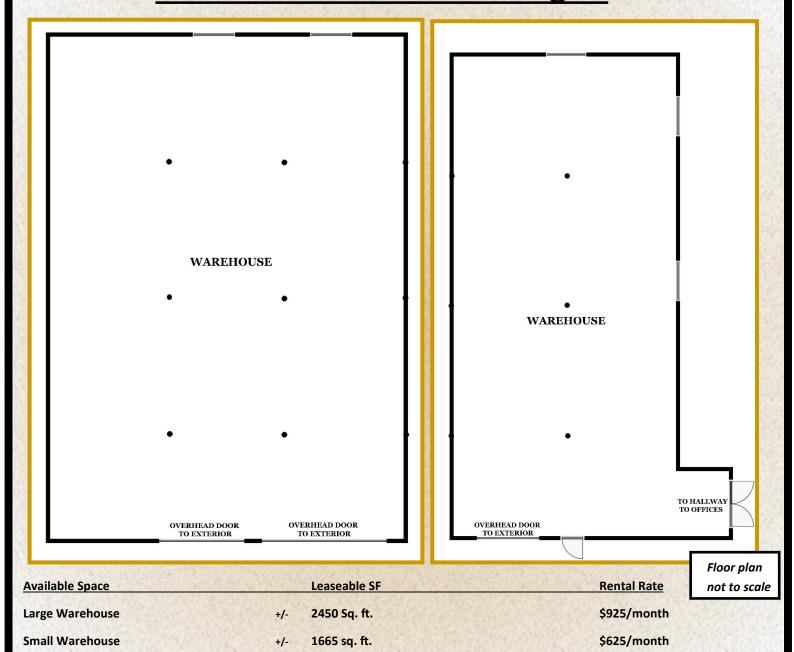

#### **Warehouse Space:**

Up to +/- 4,115 SF of warehouse space available with overhead doors. Heat available with tenant paying utilities. Details on Page 3.

# Warehouse Available For Lease 2220 Yale Blvd

## Warehouse Buildings

The information found in this brochure is for informational purposes only, and is not audited, warranted or in any fashion guaranteed by **Todd P Smith Real Estate, Inc.** It is subject to verification by any interested parties and no liability for errors or omissions is assumed. **NOTICE OF AGENCY:** Todd P Smith Real Estate, Inc. is the exclusive agent for the seller/lessor and therefore represents the seller/lessor, unless expressed otherwise in writing with the parties to a transaction.