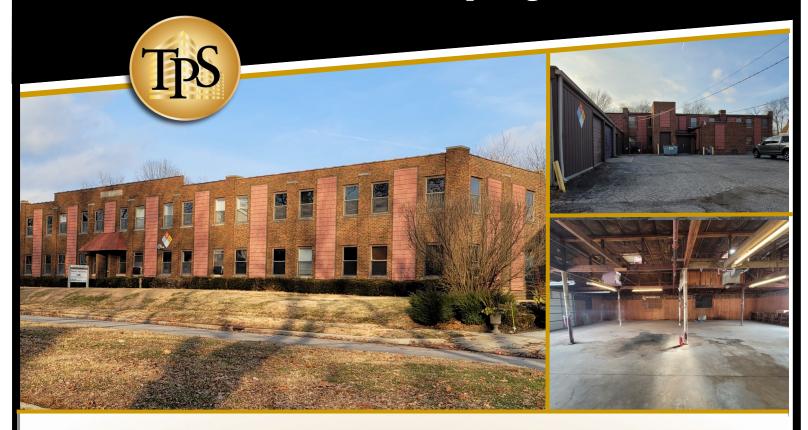

## Office / Warehouse Available For Lease

2220 Yale Blvd., Springfield IL

### Spacious and Conveniently Located Office and Warehouse Combo Various suites & sizes can be combined or separate

All brick office and metal warehouse, now available for lease! This property boasts large and comfortable offices, perfect for conducting your daily business operations. The warehouse space provides ample room for storage and inventory management, with room to maneuver equipment. Warehouse heating is an option (tenant pays). Parking is on site, and with its close proximity to major arterial roads, commuting to and from this location is a breeze. Whether you're looking to expand your business or simply seeking a comfortable and convenient work environment, this office and warehouse combo is the perfect solution.