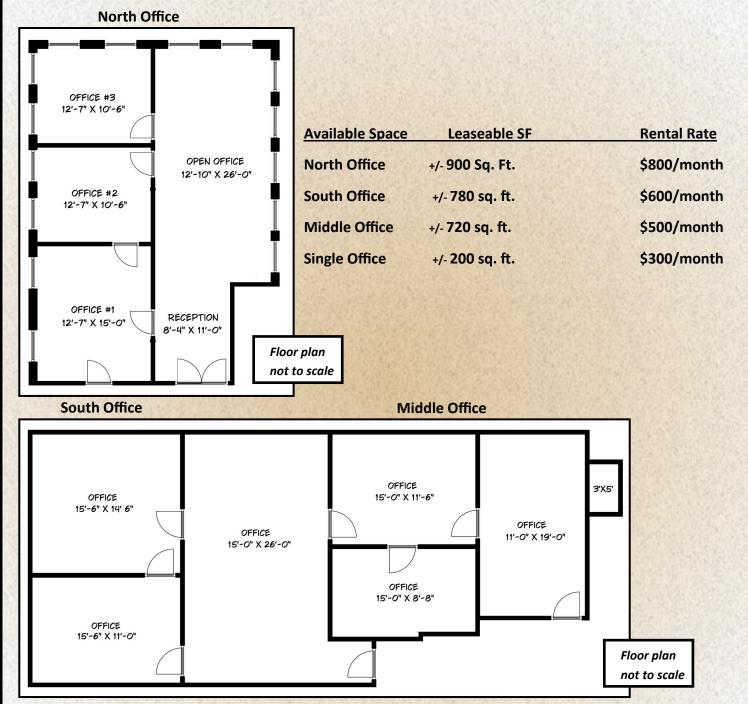

### Office Space:

Up to +/- 2,600 SF of first floor office space available in various sizes, with common area break room and rest rooms. Details on Page 2.

# Office Space Available For Lease 2220 Yale Blvd

The information found in this brochure is for informational purposes only, and is not audited, warranted or in any fashion guaranteed by **Todd P Smith Real Estate, Inc.** It is subject to verification by any interested parties and no liability for errors or omissions is assumed. **NOTICE OF AGENCY:** Todd P Smith Real Estate, Inc. is the exclusive agent for the seller/lessor and therefore represents the seller/lessor, unless expressed otherwise in writing with the parties to a transaction.