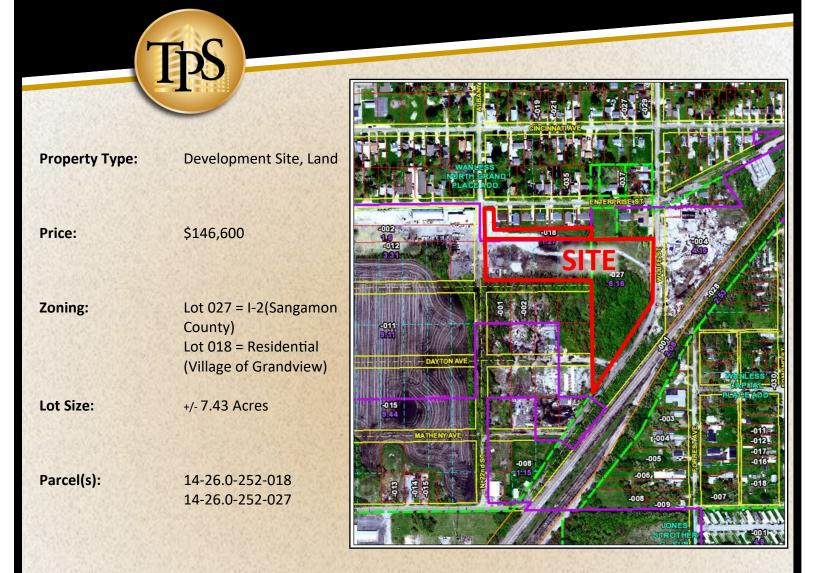

## LAND FOR SALE 2200 East Enterprise, Springfield, IL

## A Rare Find!

+/- 7.43 acres of development land just south of North Grand Avenue. Property has 40' of frontage on Enterprise, then widens to the east with the southeast portion having timber.

The information found in this brochure is for informational purposes only, and is not audited, warranted or in any fashion guaranteed by **Todd P Smith Real Estate, Inc.** It is subject to verification by any interested parties and no liability for errors or omissions is assumed. **NOTICE OF AGENCY: Todd P Smith Real Estate, Inc.** is the exclusive agent for the seller/lessor and therefore represents the seller/lessor,
unless expressed otherwise in writing with the parties to a transaction.