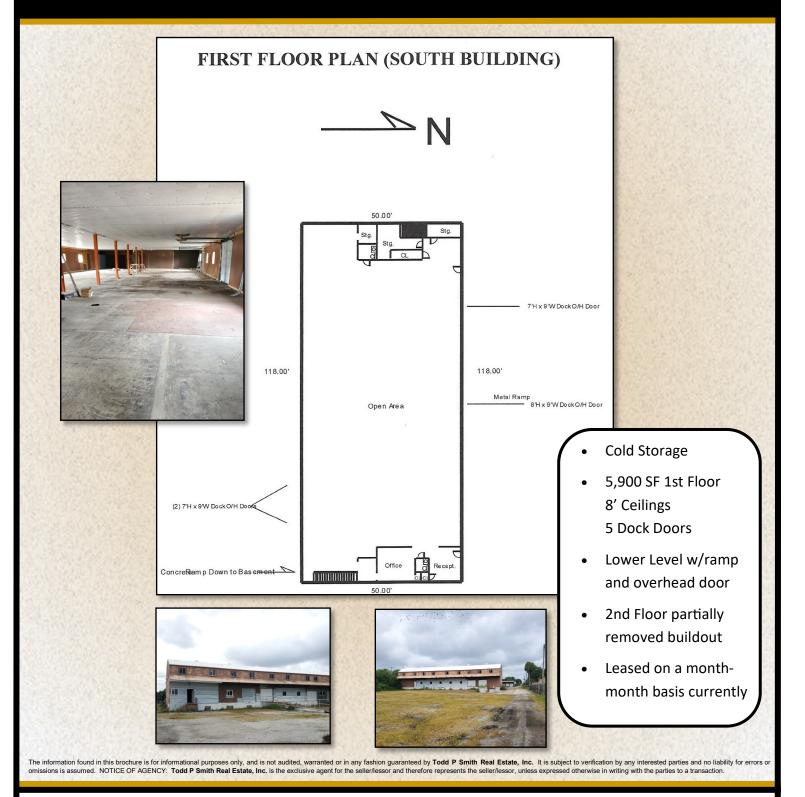

## 2046 Keystone – South Building

Springfield, IL

Contact: Phone: Email: Website: Todd P Smith 217.441.8000 Todd@TPSmithRE.com www.TPSmithRE.com

#### **Office / Warehouse with convenient access to Interstate 55**

- Easy access, just off Sangamon Avenue a half mile from the I-55 interchange
- North building is office/heated warehouse, South building is cold storage
- North building offers 11 loading docks, and the South building offers 5
- North building includes approximately 1,500sf of office space
- Fenced yard area in between North and South buildings
- Tenants are in place in each warehouse with month-month leases