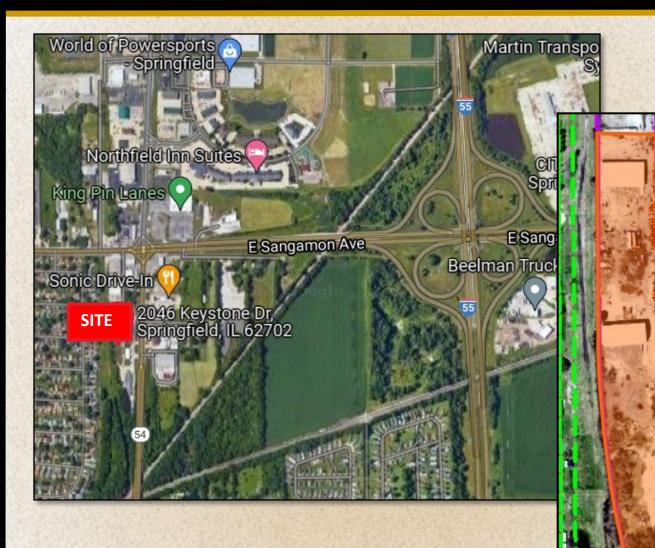

## **2046 Keystone Springfield, IL** FOR SALE

- +/- 4.6 acres with two warehouses and fenced yard space
- Easy access to Interstate 55
- Located just past Dirksen Parkway
- Heated & air-conditioned office space
- Heated and cold storage warehouse space