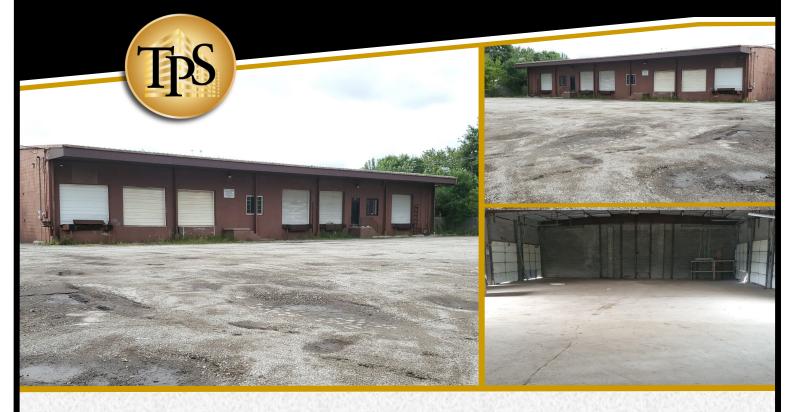

# INDUSTRIAL PROPERTY FOR SALE

2046 Keystone, Springfield, IL

 Sale Price:
 \$335,000.

 Zoning:
 I-1 (Sangamon County)

 Acreage:
 +/- 4.4 Acres

Total SF: North Building: South Building: +/- 11,900 SF +/- 6,000 SF +/- 5,900 SF

#### **Office / Warehouse with convenient access to Interstate 55**

- Easy access, just off Sangamon Avenue a half mile from the I-55 interchange
- North building is office/heated warehouse, South building is cold storage
- North building offers 11 loading docks, and the South building offers 5
- North building includes approximately 1,500sf of office space
- Fenced yard area in between North and South buildings
- Tenants are in place in each warehouse with month-month leases