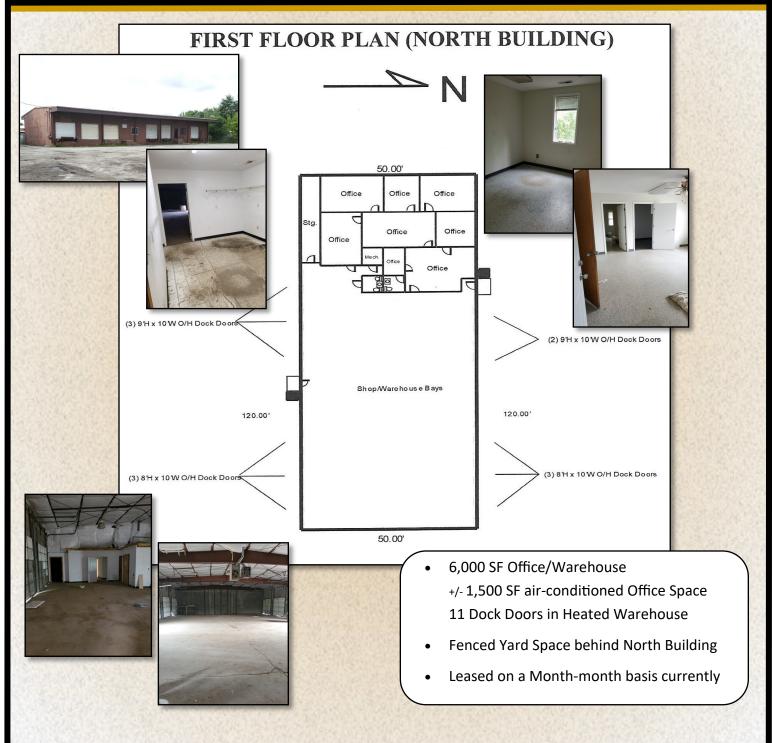

# 2046 Keystone – North Building

Springfield, IL

The information found in this brochure is for informational purposes only, and is not audited, warranted or in any fashion guaranteed by Todd P Smith Real Estate, Inc. It is subject to verification by any interested parties and no liability for errors or omissions is assumed. NOTICE OF AGENCY: Todd P Smith Real Estate, Inc. is the exclusive agent for the seller/lessor and therefore represents the seller/lessor, unless expressed otherwise in writing with the parties to a transaction.

#### **Office / Warehouse with convenient access to Interstate 55**

- Easy access, just off Sangamon Avenue a half mile from the I-55 interchange
- North building is office/heated warehouse, South building is cold storage
- North building offers 11 loading docks, and the South building offers 5
- North building includes approximately 1,500sf of office space
- Fenced yard area in between North and South buildings
- Tenants are in place in each warehouse with month-month leases