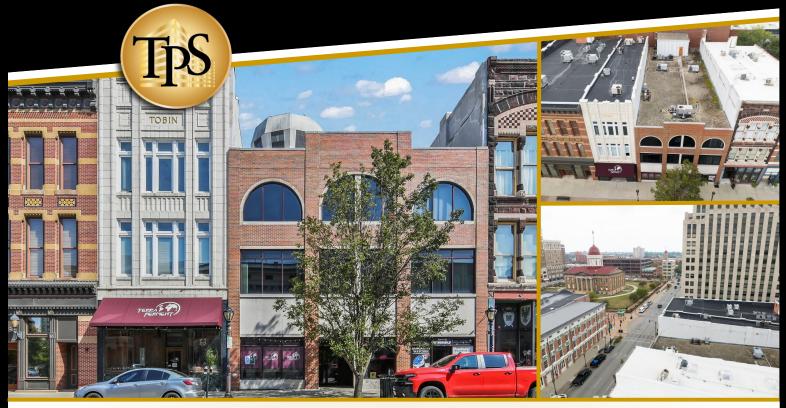

### Downtown Property For Sale 204-206 S 6th St., Springfield IL

Sale Price:\$700,000Zoning:S-3 (City of Springfield)

Total Building: +/- 21,360 Property Year Built: 1888

#### Quality office building in the heart of Downtown Springfield!

Located right at the heart of the action, Downtown Springfield boasts a diverse community, numerous City & State Government establishments, & is a pivotal Medical Hub for Central Illinois, encompassing two hospitals, a large clinic & a prestigious medical school. Diagonally across the street, the Old State Capitol Plaza is host to many festivals & offers ample underground parking space for convenience. This well maintained property currently holds leases for a craft beer pub, a watch company & a catering business. Additionally, it houses several not-for-profit agencies & small businesses. The property is a 3-story office & retail building, with elevator & stairway access. The large west side windows offer beautiful views of Downtown Springfield & the historic Old State Capitol Plaza. The exposed brick, fireplace & ceilings proudly showcase the rich heritage & allure of this Historic property!