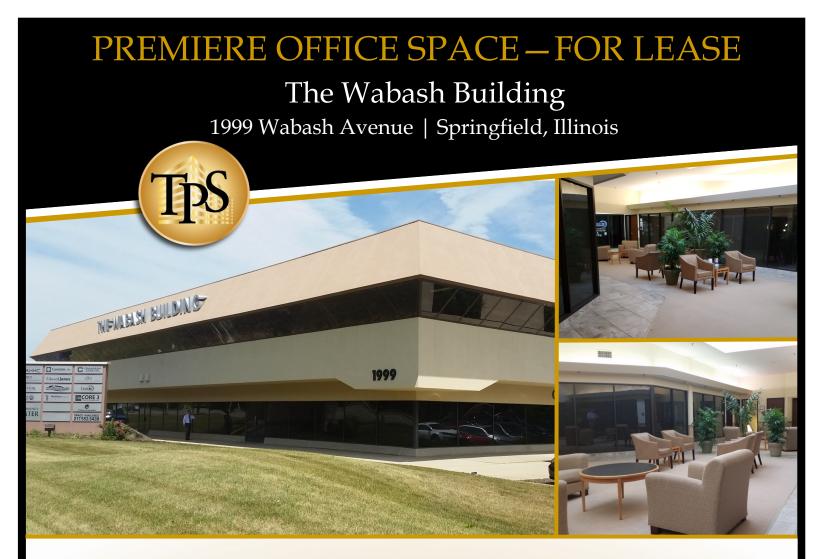

Located at the Northwest Corner of Chatham Road and Wabash, The Wabash Building is situated in the center of commercial activity of Springfield.

- Fresh , bright and clean with lots of natural light
- Tenant signage visible to over 25,000 cars per day
- Collaboration areas in beautiful open atrium space
- Small to large office spaces

- Fiber connectivity and high speed internet available
- Over 200 complimentary on-site parking spaces
- S-2 Zoning (City of Springfield)

The information found in this brochure is for informational purposes only, and is not audited, warranted or in any fashion guaranteed by **Todd P Smith Real Estate, Inc.** It is subject to verification by any interested parties and no liability for errors or omissions is assumed. **NOTICE OF AGENCY: Todd P Smith Real Estate, Inc.** is the exclusive agent for the seller/lessor and therefore represents the seller/lessor, unless expressed otherwise in writing with the parties to a transaction.

# The Wabash Building 1999 Wabash Avenue | Springfield, IL