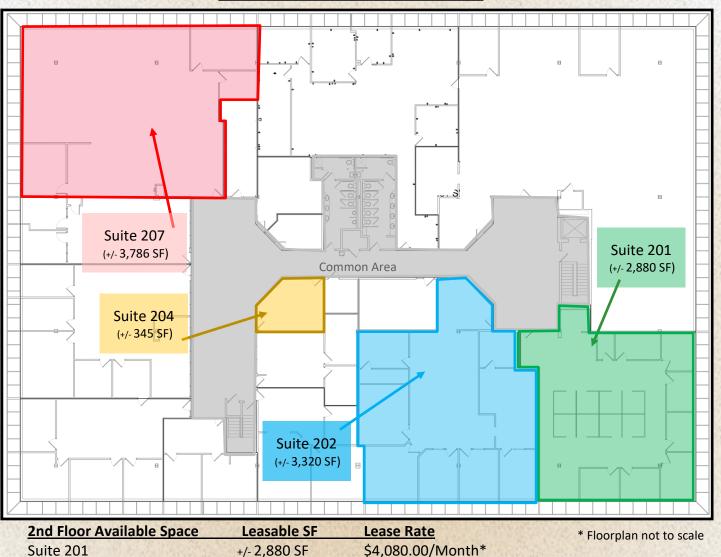

### Second Floor

| Suite 201 | +/- 2,880 SF | \$4,080.00/Month* |       |
|-----------|--------------|-------------------|-------|
| Suite 202 | +/- 3,320 SF | \$4,703.00/Month* |       |
| Suite 204 | +/- 345 SF   | \$675/Month*      | North |
| Suite 207 | +/- 3,786 SF | \$4,750.00/Month* | North |
|           |              |                   |       |

\* - Rental space is modified for 1st year of lease term, annual escalation rates TBD. Tenant is responsible for telephone/data and internal janitorial.

The information found in this brochure is for informational purposes only, and is not audited, warranted or in any fashion guaranteed by **Todd P Smith Real Estate, Inc.** It is subject to verification by any interested parties and no liability for errors or omissions is assumed. <u>NOTICE OF AGENCY:</u> Todd P Smith Real Estate, Inc. is the exclusive agent for the seller/lessor and therefore represents the seller/lessor, unless expressed otherwise in writing with the parties to a transaction.