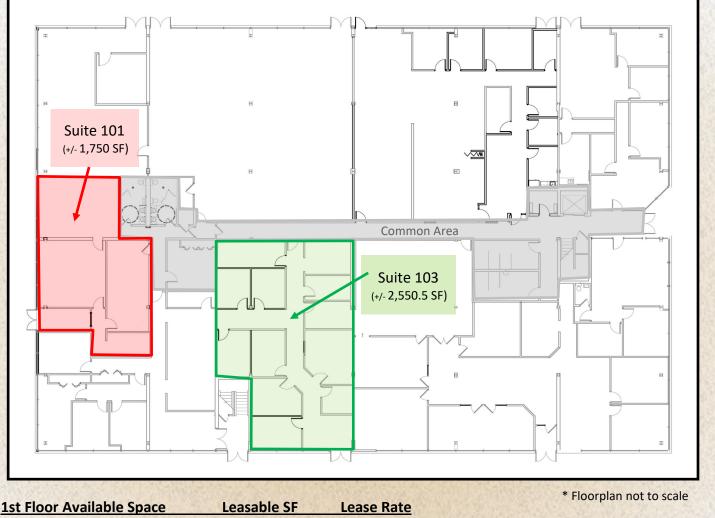

## First Floor

| ISCHOOL AVAILABLE Space | Leasable JI    | Lease Nate         |       |
|-------------------------|----------------|--------------------|-------|
| Suite 101               | +/- 1,750 SF   | \$2,200.00/ Month* |       |
| Suite 103               | +/- 2,550.5 SF | \$3,500.00/Month*  |       |
|                         |                |                    | North |

\* - Rental space is modified for 1st year of lease term, annual escalation rates TBD. Tenant is responsible for telephone/data and internal janitorial.

The information found in this brochure is for informational purposes only, and is not audited, warranted or in any fashion guaranteed by **Todd P Smith Real Estate, Inc.** It is subject to verification by any interested parties and no liability for errors or omissions is assumed. **NOTICE OF AGENCY: Todd P Smith Real Estate, Inc.** is the exclusive agent for the seller/lessor and therefore represents the seller/lessor, unless expressed otherwise in writing with the parties to a transaction.