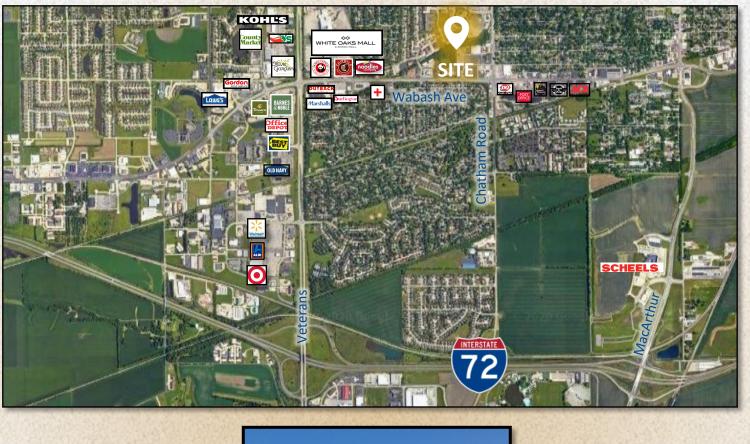

Located at the Northwest Corner of Chatham Road and Wabash, The Wabash Building is situated in the center of commercial activity of Springfield.

- Fresh , bright and clean with lots of natural light
- Tenant signage visible to over 25,000 cars per day
- Collaboration areas in beautiful open atrium space
- Small to large office spaces