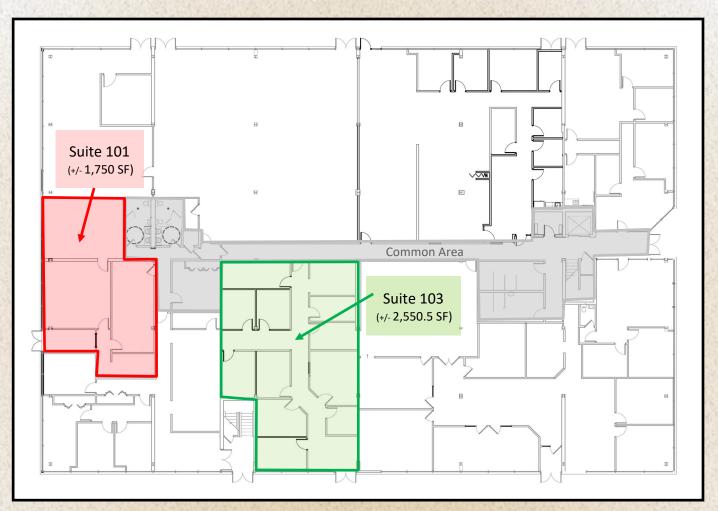

#### First Floor

\* Floorplan not to scale

| 1st Floor Available Space | Leasable SF    | Lease Kate         |  |
|---------------------------|----------------|--------------------|--|
| Suite 101                 | +/- 1,750 SF   | \$2,200.00/ Month* |  |
| Suite 103                 | +/- 2,550.5 SF | \$3,500.00/Month*  |  |

\* - Rental space is modified for 1st year of lease term, annual escalation rates TBD. Tenant is responsible for telephone/data and internal janitorial.

The information found in this brochure is for informational purposes only, and is not audited, warranted or in any fashion guaranteed by **Todd P Smith Real Estate, Inc.** It is subject to verification by any interested parties and no liability for errors or omissions is assumed. **NOTICE OF AGENCY:** Todd P Smith Real Estate, Inc. is the exclusive agent for the seller/lessor and therefore represents the seller/lessor, unless expressed otherwise in writing with the parties to a transaction.