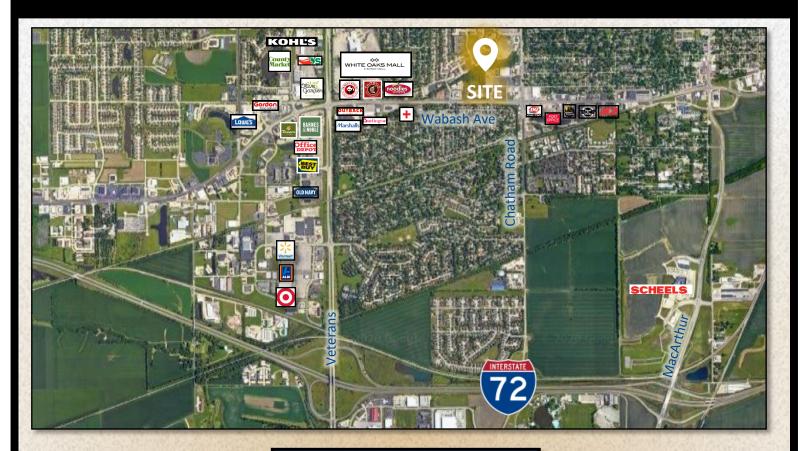

#### The Wabash Building

1999 Wabash Avenue | Springfield, Illinois

Located at the Northwest Corner of Chatham Road and Wabash, The Wabash Building is situated in the center of commercial activity of Springfield.