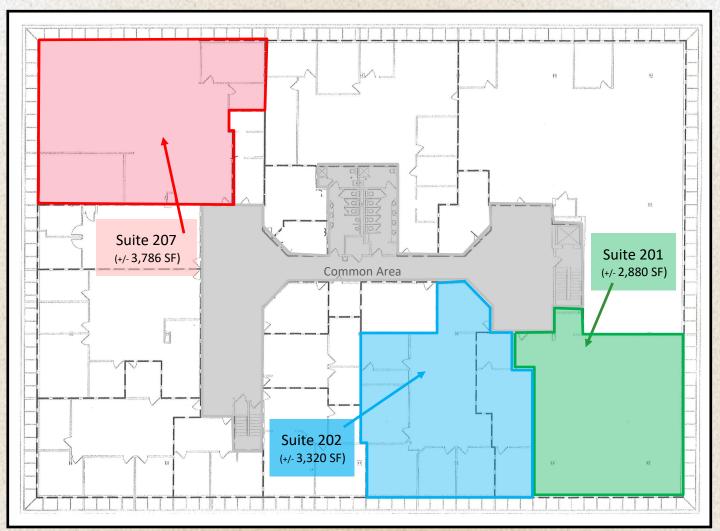

### Second Floor

| 2nd Floor Available Space | Leasable SF  | Lease Rate        | * Floorplan not to scale |
|---------------------------|--------------|-------------------|--------------------------|
| Suite 201                 | +/- 2,880 SF | \$4,080.00/Month* |                          |
| Suite 202                 | +/- 3,320 SF | \$4,703.00/Month* |                          |
| Suite 207                 | +/- 3,786 SF | \$4,750.00/Month* | North                    |

\* - Rental space is modified for 1st year of lease term, annual escalation rates TBD. Tenant is responsible for telephone/data and internal janitorial.

The information found in this brochure is for informational purposes only, and is not audited, warranted or in any fashion guaranteed by **Todd P Smith Real**Estate, Inc. It is subject to verification by any interested parties and no liability for errors or omissions is assumed.