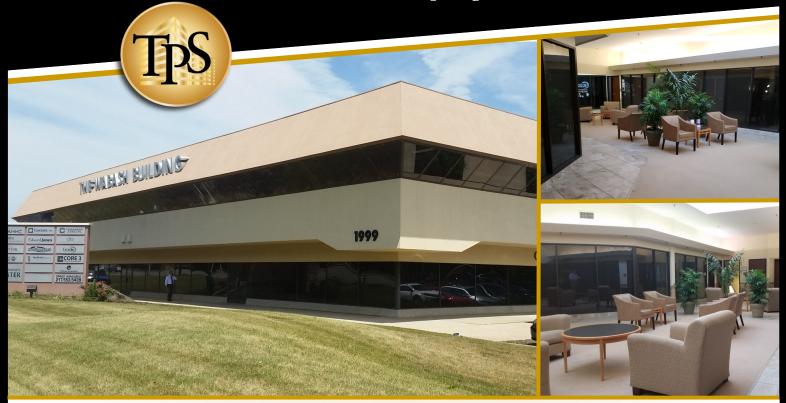

#### The Wabash Building

1999 Wabash Avenue | Springfield, Illinois

Located at the Northwest Corner of Chatham Road and Wabash, The Wabash Building is situated in the center of commercial activity of Springfield.

- Fresh, bright and clean with lots of natural light
- Tenant signage visible to over 25,000 cars per day
- Collaboration areas in beautiful open atrium space
- Small to large office spaces

- Fiber connectivity and high speed internet available
- Over 200 complimentary on-site parking spaces
- S-2 Zoning (City of Springfield)