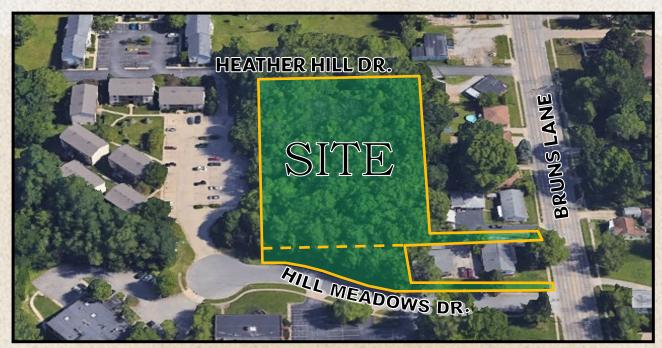

## BEAUTIFUL WOODED ACREAGE | RARE FIND

Wooded acreage in the City of Springfield with access to amenities and roadways brings unique opportunity! This wooded +/- 2.07 acre lot is currently zoned as single family with potential to be rezoned for multifamily development. There is a combination of single family, multifamily, and office in the immediate area. This location is in close proximity to grocery, coffee, restaurant, banks, schools, Fairhills Mall, and other services. There is access to this property from Bruns Lane and Hill Meadows Dr.